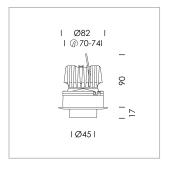

## LIGHT TECHNOLOGY

LED СОВ Light colour 927 Luminous flux 1500 lm System power 23 W Luminaire Efficiency 65 lm/W Reflector Flood Beam angle 40° On/Off Controller

Rotation angle 220°
Swivel angle +/- 20°
Weight 0.46 kg
Protection rating . class IP 20 . II
Luminaire colour black

Recessed directional spot with LED, rated life of the LED L80/B10 > 50000 h, colour rendering index CRI > 90, chromaticity tolerance 2 SDCM (initial), vaporized plastic reflector, microfasetted, patented free-form optics with clear and precise light distribution pattern, heat sink die-cast aluminium, red anodized, mounting ring die-cast aluminum, black, powder-coated, rotation angle 220°, swivel angle +/- 20° clamp spring for ceiling attachment , including connected driver unit, On/Off, 220-240 V~ / 50-60 Hz, 600 mA, max. 34 luminaires per circuit (B16A fuse), camera-compatible, up to 2.5 KV interference resistance