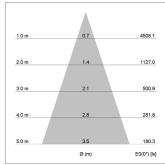

## LIGHT TECHNOLOGY

LED СОВ Light colour 927 Luminous flux 1500 lm System power 23 W Luminaire Efficiency 65 lm/W Reflector Flood Beam angle 40° On/Off Controller

Rotation angle 220°
Swivel angle +/- 20°
Weight 0.46 kg
Protection rating . class IP 20 . II
Luminaire colour black