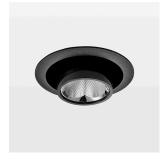

Recessed directional spot with LED, rated life of the LED L80/B10 > 50000 h, colour rendering index CRI > 90, chromaticity tolerance 2 SDCM (initial), vaporized plastic reflector, microfasetted, patented free-form optics with clear and precise light distribution pattern, heat sink die-cast aluminium, red anodized, mounting ring die-cast aluminum, black, powder-coated, rotation angle 220°, swivel angle +/- 20° clamp spring for ceiling attachment , including connected driver unit, On/Off, 220-240 V~ / 50-60 Hz, 600 mA, max. 34 luminaires per circuit (B16A fuse), camera-compatible, up to 2.5 KV interference resistance