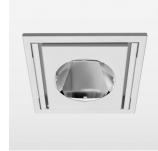

## OPCJA

RAL-colours, NCS-colours (powder coating or wet spraying) on inquiry, surface alloys on inquiry, honeycomb louver

Recessed luminaire with LED, rated life of the LED L80/B10 > 50000 h, colour rendering index CRI > 70, chromaticity tolerance 2 SDCM (initial), reflector with circular light distribution pattern, reflector pure aluminium 99,99% in MIRO-Silver®,, swivel angle 30° luminaire housing sheet steel, powder-coated, white, separate driver unit