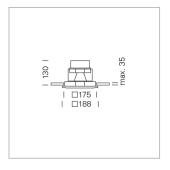

## LIGHT TECHNOLOGY

LED COB Light colour Meat&Fish Luminous flux 1940 lm 28 W System power Luminaire Efficiency 71 lm/W Reflector Flood Beam angle 40° On/Off Controller

Swivel angle 30°
Weight 1.9 kg
Protection rating . class IP 20 . III
Luminaire colour white

## OPCJA

RAL-colours, NCS-colours (powder coating or wet spraying) on inquiry, surface alloys on inquiry, honeycomb louver

Recessed luminaire with LED, rated life of the LED L80/B10 > 50000 h, colour rendering index CRI > 70, chromaticity tolerance 2 SDCM (initial), reflector with circular light distribution pattern, reflector pure aluminium 99,99% in MIRO-Silver®,, swivel angle 30° luminaire housing sheet steel, powder-coated, white, separate driver unit