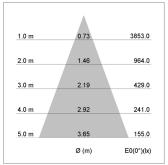

## LIGHT TECHNOLOGY

LED COB Light colour Meat&Fish Luminous flux 1940 lm 28 W System power Luminaire Efficiency 71 lm/W Reflector Flood Beam angle 40° On/Off Controller

Swivel angle 30°
Weight 1.9 kg
Protection rating . class IP 20 . III
Luminaire colour white