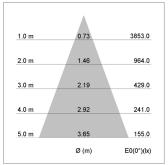

## LIGHT TECHNOLOGY

LED COB Light colour Meat&Fish Luminous flux 1940 lm 28 W System power Luminaire Efficiency 71 lm/W Reflector Flood Beam angle 40° On/Off Controller

Swivel angle 30°
Weight 1.9 kg
Protection rating . class IP 20 . III
Luminaire colour silver