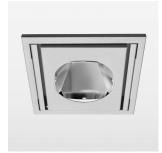

## LIGHT TECHNOLOGY

LED COB Light colour Meat&Fish Luminous flux 1940 lm 28 W System power Luminaire Efficiency 71 lm/W Reflector Flood Beam angle 40° On/Off Controller

Swivel angle 30°
Weight 1.9 kg
Protection rating . class IP 20 . III
Luminaire colour silver

## OPCJA

RAL-colours, NCS-colours (powder coating or wet spraying) on inquiry, surface alloys on inquiry, honeycomb louver

Recessed luminaire with LED, rated life of the LED L80/B10 > 50000 h, colour rendering index CRI > 70, chromaticity tolerance 2 SDCM (initial), reflector with circular light distribution pattern, reflector pure aluminium 99,99% in MIRO-Silver®,, swivel angle 30° luminaire housing sheet steel, powder-coated, silver, separate driver unit