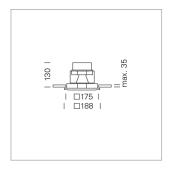

## Intara SQ 175

Article number: 51060106

## LIGHT TECHNOLOGY

LED COB Light colour Meat&Fish Luminous flux 1940 lm 28 W System power Luminaire Efficiency 71 lm/W Reflector Flood Beam angle 40° On/Off Controller

Swivel angle 30°
Weight 1.9 kg
Protection rating . class IP 20 . III
Luminaire colour silver

## OPCJA

RAL-colours, NCS-colours (powder coating or wet spraying) on inquiry, surface alloys on inquiry, honeycomb louver

Recessed luminaire with LED, rated life of the LED L80/B10 > 50000 h, colour rendering index CRI > 70, chromaticity tolerance 2 SDCM (initial), reflector with circular light distribution pattern, reflector pure aluminium 99,99% in MIRO-Silver®,, swivel angle 30° luminaire housing sheet steel, powder-coated, silver, separate driver unit