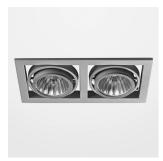

## Intara SQ 174

Article number: 50670024

## LIGHT TECHNOLOGY

LED COB Light colour PearlWhite Luminous flux 3020 lm 34 W System power Luminaire Efficiency 91 lm/W Reflector Flood Beam angle 30° On/Off Controller

Swivel angle +/- 30°
Weight 2,0 kg
Protection rating . class IP 20 . III
Luminaire colour black

## OPCJA

RAL-colours, NCS-colours (powder coating or wet spraying) on inquiry, surface alloys on inquiry, honeycomb louver

Recessed luminaire with LED, rated life of the LED L80/B10 > 50000 h, colour rendering index CRI > 90, chromaticity tolerance 2 SDCM (initial), reflector with circular light distribution pattern, swivel angle  $\pm$  30° luminaire housing sheet steel, powder-coated, black, separate driver unit