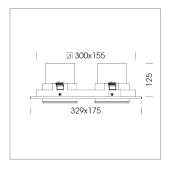

## Intara SQ 174

Article number: 50670024

## LIGHT TECHNOLOGY

LED COB Light colour PearlWhite Luminous flux 3020 lm 34 W System power Luminaire Efficiency 91 lm/W Reflector Flood Beam angle 30° On/Off Controller

Swivel angle +/- 30°
Weight 2,0 kg
Protection rating . class IP 20 . III
Luminaire colour black

## OPCJA

RAL-colours, NCS-colours (powder coating or wet spraying) on inquiry, surface alloys on inquiry, honeycomb louver

Recessed luminaire with LED, rated life of the LED L80/B10 > 50000 h, colour rendering index CRI > 90, chromaticity tolerance 2 SDCM (initial), reflector with circular light distribution pattern, swivel angle  $\pm$  30° luminaire housing sheet steel, powder-coated, black, separate driver unit