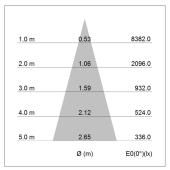

## LIGHT TECHNOLOGY

LED COB Light colour PearlWhite Luminous flux 3020 lm 34 W System power Luminaire Efficiency 91 lm/W Reflector Flood Beam angle 30° On/Off Controller

Swivel angle +/- 30°
Weight 2,0 kg
Protection rating . class IP 20 . III
Luminaire colour black