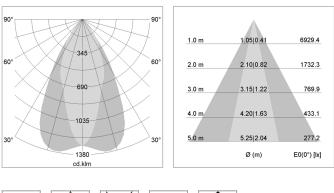

## LIGHT TECHNOLOGY

| LED                  | COB        |
|----------------------|------------|
| Light colour         | PearlWhite |
| Luminous flux        | 4450 lm    |
| System power         | 47 W       |
| Luminaire Efficiency | 95 lm/W    |
| Reflector            | OvalBasic  |
| Beam angle           | 60° x 30°  |
| Controller           | On/Off     |