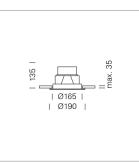

## Intara RD 165

Article number: 51100109

## LUMINAIRE

| Swivel angle              |
|---------------------------|
| Weight                    |
| Protection rating . class |
| Luminaire colour          |

## OPCJA

RAL-colours, NCS-colours (powder coating or wet spraying) on inquiry, surface alloys on inquiry, honeycomb louver

+/- 25°

0.9 kg

silver

IP 20.III

Recessed luminaire with LED, rated life of the LED L80/B10 > 50000 h, colour rendering index CRI > 90, chromaticity tolerance 2 SDCM (initial), reflector with oval light distribution pattern, reflector pure aluminium 99,99% in MIRO-Silver®, swivel angle +/-25°, luminaire housing sheet steel, powder-coated, silver, separate driver unit