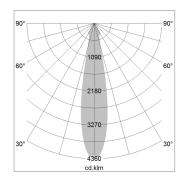

## LIGHT TECHNOLOGY

LED СОВ Light colour 840 Luminous flux 4290 lm 34W System power Luminaire Efficiency 126 lm/W Reflector Medium Beam angle 20° DALI Controller

Swivel angle  $+30^{\circ} / -30^{\circ}$ 