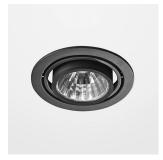

## Intara RD 164

Article number: 50650003

Weight 0.9kg without driver

Protection rating . class IP 20 . III Luminaire colour black

## OPCJA

RAL colours

Recessed luminaire with LED, rated life of the LED L80/B10 > 50000h, colour rendering index CRI > 80, chromaticity tolerance 2 SDCM (initial), reflector with circular light distribution pattern, 99,99% pure aluminium, segmented and faceted, cardanic, incl. glass cover, sheet metal powder coated, separate driver unit