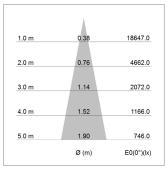

## LIGHT TECHNOLOGY

LED СОВ Light colour 840 Luminous flux 4290 lm 34W System power Luminaire Efficiency 126 lm/W Reflector Medium Beam angle 20° DALI Controller

Swivel angle  $+30^{\circ} / -30^{\circ}$ 