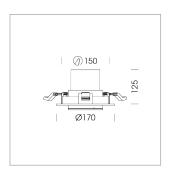

## Intara RD 164

Article number: 50650003

## LIGHT TECHNOLOGY

LED СОВ Light colour 840 Luminous flux 4290 lm 34W System power Luminaire Efficiency 126 lm/W Reflector Medium Beam angle 20° DALI Controller

Swivel angle  $+30^{\circ} / -30^{\circ}$ 

Weight 0.9kg without driver

Protection rating . class IP 20 . III Luminaire colour black