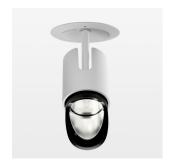

## OPCJA

RAL-colours, NCS-colours (powder coating or wet spraying) on inquiry, surface alloys on inquiry, honeycomb louver

Semi-recessed luminaire with LED, rated life of the LED L80/B10 50000 h (tambient 25°C), colour rendering index CRI > 90, chromaticity tolerance 2 SDCM (initial), reflector with asymmetrical light distribution pattern, primary reflector and kick reflector 99% pure aluminium in MIRO-Silver®, attachment with kick reflector to the ceiling approach of the light cone, exchangeable reflector unit in high-sheen black plastic, with glass cover, rotation angle 330°, swivel angle +/- 90°; luminaire housing die-cast aluminium, powder-coated, white, separate driver unit