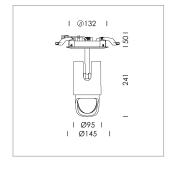

## **LUMINAIRE**

Rotation angle 330°
Swivel angle +/- 90°
Weight 1.2 kg
Protection rating . class IP 20 . III
Luminaire colour white

## OPCJA

RAL-colours, NCS-colours (powder coating or wet spraying) on inquiry, surface alloys on inquiry, honeycomb louver

Semi-recessed luminaire with LED, rated life of the LED L80/B10 50000 h (tambient 25°C), colour rendering index CRI > 90, chromaticity tolerance 2 SDCM (initial), reflector with asymmetrical light distribution pattern, primary reflector and kick reflector 99% pure aluminium in MIRO-Silver®, attachment with kick reflector to the ceiling approach of the light cone, exchangeable reflector unit in high-sheen black plastic, with glass cover, rotation angle 330°, swivel angle +/- 90°; luminaire housing die-cast aluminium, powder-coated, white, separate driver unit