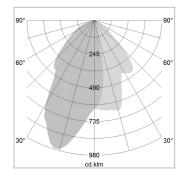

## LIGHT TECHNOLOGY

LED COB
Light colour PearlWhite
Luminous flux 3790 lm
System power 41 W
Luminaire Efficiency 92 lm/W
Reflector WallBeam
Controller On/Off