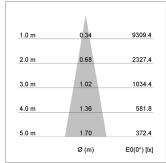

## LIGHT TECHNOLOGY

LED LED Meat&Fish Light colour Luminous flux 1530 lm 2.3 W System power Luminaire Efficiency 67 lm/W Reflector Spot Beam angle 20° On/Off Controller

Rotation angle 350°
Swivel angle +/- 30°
Weight 0.72 kg
Protection rating . class IP 20 . III
Luminaire colour white