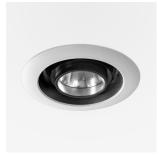

Recessed directional spot with LED, rated life of the LED L80/B10 > 50000 h, colour rendering index CRI > 70, chromaticity tolerance 2 SDCM (initial), 3D silicone lens to reduce the proportion of scattered light, rotation-symmetrical reflector with circular light distribution pattern, reflector pure aluminium 99,99% in MIRO-Silver®, segmented and faceted, exchangeable reflector unit in high-sheen black plastic, with glass cover, luminaire head designed as heat sink die-cast aluminium, black anodized, rotation angle 350°, swivel angle +/-30°; assembly ring die-cast aluminum, front ring and trim in plastic, plastic clamp spring for ceiling attachment, white, separate driver unit