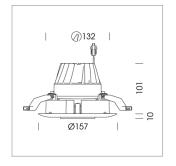

## LIGHT TECHNOLOGY

LED LED Meat&Fish Light colour Luminous flux 1530 lm 2.3 W System power Luminaire Efficiency 67 lm/W Reflector Spot Beam angle 20° On/Off Controller

Rotation angle 350°
Swivel angle +/- 30°
Weight 0.72 kg
Protection rating . class IP 20 . III
Luminaire colour white

Recessed directional spot with LED, rated life of the LED L80/B10 > 50000 h, colour rendering index CRI > 70, chromaticity tolerance 2 SDCM (initial), 3D silicone lens to reduce the proportion of scattered light, rotation-symmetrical reflector with circular light distribution pattern, reflector pure aluminium 99,99% in MIRO-Silver®, segmented and faceted, exchangeable reflector unit in high-sheen black plastic, with glass cover, luminaire head designed as heat sink die-cast aluminium, black anodized, rotation angle 350°, swivel angle +/-30°; assembly ring die-cast aluminum, front ring and trim in plastic, plastic clamp spring for ceiling attachment, white, separate driver unit