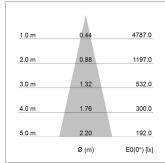

## LIGHT TECHNOLOGY

LED LED SpecialMeat Light colour Luminous flux 1280 lm 2.3 W System power Luminaire Efficiency 56 lm/W Reflector Medium Beam angle 2.50 On/Off Controller

Rotation angle 350°
Swivel angle +/- 30°
Weight 0.70 kg
Protection rating . class IP 20 . III
Luminaire colour black