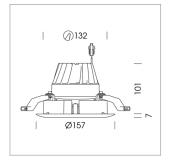

## OPCJA

Trim in accordance with RAL / NCS, white trim, exchangeable reflector, OvalBeam lens or honeycomb louvre, fire protection cover (up to 34 W)

Recessed directional spot, flush with ceiling with LED, rated life of the LED L80/B10 > 50000 h, colour rendering index CRI > 82, chromaticity tolerance 2 SDCM (initial), 3D silicone lens to reduce the proportion of scattered light, reflector with circular light distribution pattern, reflector pure aluminium 99,99% in MIRO-Silver®, segmented and faceted, exchangeable reflector unit in high-sheen black plastic, with glass cover, luminaire head designed as heat sink die-cast aluminium, black anodized, rotation angle 350°, swivel angle +/-30°; Ceiling plaster die-cast aluminum, trim plastic injection molding, black, separate driver unit