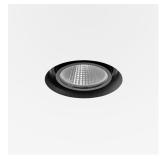

## OPCJA

Trim in accordance with RAL / NCS, white trim, exchangeable reflector, OvalBeam lens or honeycomb louvre, fire protection cover (up to 34 W)

Recessed directional spot, flush with ceiling with LED, rated life of the LED L80/B10 > 50000 h, colour rendering index CRI > 82, chromaticity tolerance 2 SDCM (initial), 3D silicone lens to reduce the proportion of scattered light, reflector with circular light distribution pattern, reflector pure aluminium 99,99% in MIRO-Silver®, segmented and faceted, exchangeable reflector unit in high-sheen black plastic, with glass cover, luminaire head designed as heat sink die-cast aluminium, black anodized, rotation angle 350°, swivel angle +/-30°; Ceiling plaster die-cast aluminum, trim plastic injection molding, black, separate driver unit