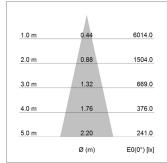

## LIGHT TECHNOLOGY

LED LED PearlWhite Light colour Luminous flux 1660 lm 17 W System power Luminaire Efficiency 98 lm/W Reflector Medium Beam angle 25° On/Off Controller

Rotation angle 350°
Swivel angle +/- 30°
Weight 0.70 kg
Protection rating . class IP 20 . III
Luminaire colour black