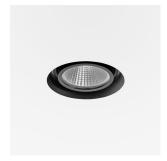

## OPCJA

Trim in accordance with RAL / NCS, white trim, exchangeable reflector, OvalBeam lens or honeycomb louvre, fire protection cover (up to 34 W)

Recessed directional spot, flush with ceiling with LED, rated life of the LED L80/B10 > 50000 h, colour rendering index CRI > 90, chromaticity tolerance 2 SDCM (initial), 3D silicone lens to reduce the proportion of scattered light, reflector with circular light distribution pattern, reflector pure aluminium 99,99% in MIRO-Silver®, segmented and faceted, exchangeable reflector unit in high-sheen black plastic, with glass cover, luminaire head designed as heat sink die-cast aluminium, black anodized, rotation angle 350°, swivel angle +/-30°; Ceiling plaster die-cast aluminum, trim plastic injection molding, black, separate driver unit