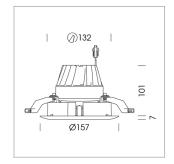

## LIGHT TECHNOLOGY

LED LED PearlWhite Light colour Luminous flux 1660 lm 17 W System power Luminaire Efficiency 98 lm/W Reflector Medium Beam angle 25° On/Off Controller

Rotation angle 350°
Swivel angle +/- 30°
Weight 0.70 kg
Protection rating . class IP 20 . III
Luminaire colour black

## OPCJA

Trim in accordance with RAL / NCS, white trim, exchangeable reflector, OvalBeam lens or honeycomb louvre, fire protection cover (up to 34 W)

Recessed directional spot, flush with ceiling with LED, rated life of the LED L80/B10 > 50000 h, colour rendering index CRI > 90, chromaticity tolerance 2 SDCM (initial), 3D silicone lens to reduce the proportion of scattered light, reflector with circular light distribution pattern, reflector pure aluminium 99,99% in MIRO-Silver®, segmented and faceted, exchangeable reflector unit in high-sheen black plastic, with glass cover, luminaire head designed as heat sink die-cast aluminium, black anodized, rotation angle 350°, swivel angle +/-30°; Ceiling plaster die-cast aluminum, trim plastic injection molding, black, separate driver unit