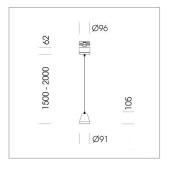

## Pendiro XR

Article number: 80730027

## LIGHT TECHNOLOGY

LED СОВ Light colour 840 Luminous flux 2100 lm 15 W System power Luminaire Efficiency 140 lm/W Reflector Spot 20° Beam angle On/Off Controller

Weight 1.1 kg
Protection rating . class IP 20 . I
Luminaire colour white

## **OPCJA**

RAL-colours, NCS-colours (powder coating or wet spraying) on inquiry, surface alloys on inquiry, honeycomb louver

Suspended luminaire with LED, rated life of the LED L80/B10 > 50000 h, colour rendering index CRI > 80, chromaticity tolerance 2 SDCM (initial), reflector with circular light distribution pattern, reflector pure aluminium 99,99% in MIRO-Silver®, segmented and faceted, 3D lens silicon to reduce the proportion of scattered light, luminaire head die-cast aluminium, powder-coated, white