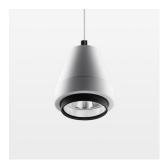

## LIGHT TECHNOLOGY

LED СОВ Light colour 840 Luminous flux 2100 lm 15 W System power Luminaire Efficiency 140 lm/W Reflector Spot 20° Beam angle On/Off Controller

Weight 1.1 kg
Protection rating . class IP 20 . I
Luminaire colour white

## **OPCJA**

RAL-colours, NCS-colours (powder coating or wet spraying) on inquiry, surface alloys on inquiry, honeycomb louver

Suspended luminaire with LED, rated life of the LED L80/B10 > 50000 h, colour rendering index CRI > 80, chromaticity tolerance 2 SDCM (initial), reflector with circular light distribution pattern, reflector pure aluminium 99,99% in MIRO-Silver®, segmented and faceted, 3D lens silicon to reduce the proportion of scattered light, luminaire head die-cast aluminium, powder-coated, white