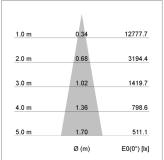

## LIGHT TECHNOLOGY

LED СОВ Light colour 840 Luminous flux 2100 lm 15 W System power Luminaire Efficiency 140 lm/W Reflector Spot 20° Beam angle On/Off Controller

Weight 1.1 kg
Protection rating . class IP 20 . I
Luminaire colour white