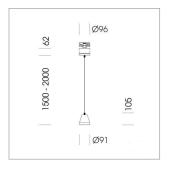

## LIGHT TECHNOLOGY

LED СОВ Light colour 835 Luminous flux 2050 lm 15 W System power Luminaire Efficiency 137 lm/W Reflector Spot 20° Beam angle Controller On/Off

Weight 1.1 kg
Protection rating . class IP 20 . I
Luminaire colour white

## **OPCJA**

RAL-colours, NCS-colours (powder coating or wet spraying) on inquiry, surface alloys on inquiry, honeycomb louver

Suspended luminaire with LED, rated life of the LED L80/B10 > 50000 h, colour rendering index CRI > 80, chromaticity tolerance 2 SDCM (initial), reflector with circular light distribution pattern, reflector pure aluminium 99,99% in MIRO-Silver®, segmented and faceted, 3D lens silicon to reduce the proportion of scattered light, luminaire head die-cast aluminium, powder-coated, white