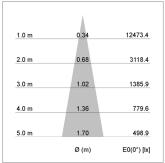

## LIGHT TECHNOLOGY

LED СОВ Light colour 835 Luminous flux 2050 lm 15 W System power Luminaire Efficiency 137 lm/W Reflector Spot 20° Beam angle Controller On/Off

Weight 1.1 kg
Protection rating . class IP 20 . I
Luminaire colour white