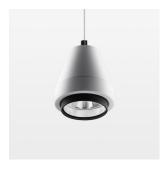

## LIGHT TECHNOLOGY

LED СОВ Light colour 835 Luminous flux 2050 lm 15 W System power Luminaire Efficiency 137 lm/W Reflector Spot 20° Beam angle Controller On/Off

Weight 1.1 kg
Protection rating . class IP 20 . I
Luminaire colour white

## **OPCJA**

RAL-colours, NCS-colours (powder coating or wet spraying) on inquiry, surface alloys on inquiry, honeycomb louver

Suspended luminaire with LED, rated life of the LED L80/B10 > 50000 h, colour rendering index CRI > 80, chromaticity tolerance 2 SDCM (initial), reflector with circular light distribution pattern, reflector pure aluminium 99,99% in MIRO-Silver®, segmented and faceted, 3D lens silicon to reduce the proportion of scattered light, luminaire head die-cast aluminium, powder-coated, white