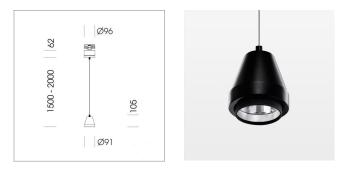

# Pendiro XR

Article number: 80730005

#### LUMINAIRE

| Weight                    | 1.1 kg  |
|---------------------------|---------|
| Protection rating . class | IP 20.I |
| Luminaire colour          | black   |

### OPCJA

RAL-colours, NCS-colours (powder coating or wet spraying) on inquiry, surface alloys on inquiry, honeycomb louver

Suspended luminaire with LED, rated life of the LED L80/B10 > 50000 h, colour rendering index CRI > 96, chromaticity tolerance 2 SDCM (initial), reflector with circular light distribution pattern, reflector pure aluminium 99,99% in MIRO-Silver®,segmented and faceted, 3D lens silicon to reduce the proportion of scattered light, luminaire head die-cast aluminium, powder-coated, black