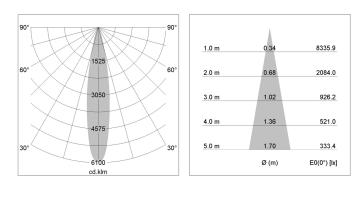

#### LIGHT TECHNOLOGY

| LED                  | COB     |
|----------------------|---------|
| Light colour         | BeColor |
| Luminous flux        | 1370 lm |
| System power         | 15 W    |
| Luminaire Efficiency | 91 lm/W |
| Reflector            | Spot    |
| Beam angle           | 20°     |
| Controller           | On/Off  |
|                      |         |

### OPCJA

RAL-colours, NCS-colours (powder coating or wet spraying) on inquiry, surface alloys on inquiry, honeycomb louver

Suspended luminaire with LED, rated life of the LED L80/B10 > 50000 h, colour rendering index CRI > 96, chromaticity tolerance 2 SDCM (initial), reflector with circular light distribution pattern, reflector pure aluminium 99,99% in MIRO-Silver®,segmented and faceted, 3D lens silicon to reduce the proportion of scattered light, luminaire head die-cast aluminium, powder-coated, black