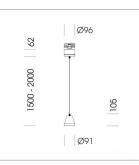

#### LUMINAIRE

Weight Protection rating . class Luminaire colour

### OPCJA

RAL-colours, NCS-colours (powder coating or wet spraying) on inquiry, surface alloys on inquiry, honeycomb louver

1.1 kg

IP 20.I

black

Multiadapter black, inclusive driver unit: 220-240 V~ / 50-60 Hz, max. 104 luminaires per circuit (B16A fuse)