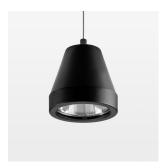

# Pendiro XR

Article number: 80720002

#### LUMINAIRE

Weight Protection rating . class Luminaire colour

### OPCJA

RAL-colours, NCS-colours (powder coating or wet spraying) on inquiry, surface alloys on inquiry, honeycomb louver

1.1 kg

IP 20.I

black

Multiadapter black, inclusive driver unit: 220-240 V~ / 50-60 Hz, max. 104 luminaires per circuit (B16A fuse)