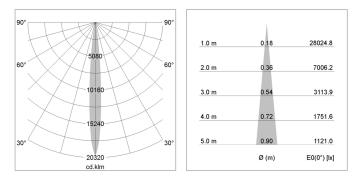

#### LIGHT TECHNOLOGY

| LED                  | COB        |
|----------------------|------------|
| Light colour         | 835        |
| Luminous flux        | 1380 lm    |
| System power         | 15 W       |
| Luminaire Efficiency | 92 lm/W    |
| Reflector            | NarrowSpot |
| Beam angle           | 10°        |
| Controller           | On/Off     |
|                      |            |