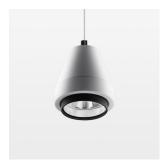

## Pendiro XR

Article number: 80730029

## LIGHT TECHNOLOGY

LED COB Light colour BeColor Luminous flux 1370 lm 15 W System power Luminaire Efficiency 91 lm/W Reflector Spot 20° Beam angle On/Off Controller

Weight 1.1 kg
Protection rating . class IP 20 . I
Luminaire colour white

## **OPCJA**

RAL-colours, NCS-colours (powder coating or wet spraying) on inquiry, surface alloys on inquiry, honeycomb louver

Suspended luminaire with LED, rated life of the LED L80/B10 > 50000 h, colour rendering index CRI > 96, chromaticity tolerance 2 SDCM (initial), reflector with circular light distribution pattern, reflector pure aluminium 99,99% in MIRO-Silver®, segmented and faceted, 3D lens silicon to reduce the proportion of scattered light, luminaire head die-cast aluminium, powder-coated, white