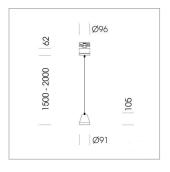

## Pendiro XR

Article number: 80730029

## LIGHT TECHNOLOGY

LED COB Light colour BeColor Luminous flux 1370 lm 15 W System power Luminaire Efficiency 91 lm/W Reflector Spot 20° Beam angle On/Off Controller

Weight 1.1 kg
Protection rating . class IP 20 . I
Luminaire colour white

## **OPCJA**

RAL-colours, NCS-colours (powder coating or wet spraying) on inquiry, surface alloys on inquiry, honeycomb louver

Suspended luminaire with LED, rated life of the LED L80/B10 > 50000 h, colour rendering index CRI > 96, chromaticity tolerance 2 SDCM (initial), reflector with circular light distribution pattern, reflector pure aluminium 99,99% in MIRO-Silver®, segmented and faceted, 3D lens silicon to reduce the proportion of scattered light, luminaire head die-cast aluminium, powder-coated, white