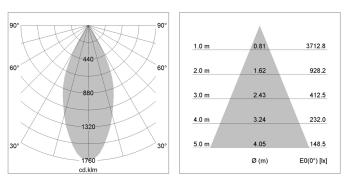

## LIGHT TECHNOLOGY

| LED                  | COB      |
|----------------------|----------|
| Light colour         | 835      |
| Luminous flux        | 2110 lm  |
| System power         | 15 W     |
| Luminaire Efficiency | 141 lm/W |
| Reflector            | Flood    |
| Beam angle           | 44°      |
| Controller           | On/Off   |
|                      |          |