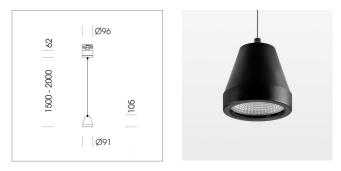

## LUMINAIRE

| Weight                    | 1.1 kg  |
|---------------------------|---------|
| Protection rating . class | IP 20.I |
| Luminaire colour          | black   |

## OPCJA

RAL-colours, NCS-colours (powder coating or wet spraying) on inquiry, surface alloys on inquiry, honeycomb louver

Suspended luminaire with LED, rated life of the LED L80/B10 > 50000 h, colour rendering index CRI > 80, chromaticity tolerance 2 SDCM (initial), reflector with circular light distribution pattern, reflector pure aluminium 99,99% in MIRO-Silver®,segmented and faceted, luminaire head die-cast aluminium, powder-coated, black