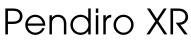

## BÅRC Retail Lighting

Article number: 80750003

## LUMINAIRE

| Weight                    | 1.1 kg  |
|---------------------------|---------|
| Protection rating . class | IP 20.I |
| Luminaire colour          | black   |

## OPCJA

RAL-colours, NCS-colours (powder coating or wet spraying) on inquiry, surface alloys on inquiry, honeycomb louver

Suspended luminaire with LED, rated life of the LED L80/B10 > 50000 h, colour rendering index CRI > 80, chromaticity tolerance 2 SDCM (initial), reflector with circular light distribution pattern, reflector pure aluminium 99,99% in MIRO-Silver®,segmented and faceted, luminaire head die-cast aluminium, powder-coated, black