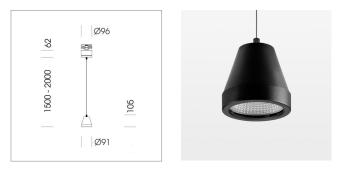

## LIGHT TECHNOLOGY

| LED                  | COB      |
|----------------------|----------|
| Light colour         | 840      |
| Luminous flux        | 2150 lm  |
| System power         | 15 W     |
| Luminaire Efficiency | 143 lm/W |
| Reflector            | Flood    |
| Beam angle           | 44°      |
| Controller           | On/Off   |
|                      |          |

## OPCJA

RAL-colours, NCS-colours (powder coating or wet spraying) on inquiry, surface alloys on inquiry, honeycomb louver

Suspended luminaire with LED, rated life of the LED L80/B10 > 50000 h, colour rendering index CRI > 80, chromaticity tolerance 2 SDCM (initial), reflector with circular light distribution pattern, reflector pure aluminium 99,99% in MIRO-Silver®,segmented and faceted, luminaire head die-cast aluminium, powder-coated, black