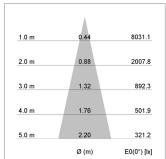

## LIGHT TECHNOLOGY

СОВ LED Light colour 835 Luminous flux 2030 lm 15 W System power Luminaire Efficiency 135 lm/W Reflector Medium 25° Beam angle On/Off Controller

Weight 1.1 kg
Protection rating . class IP 20 . I
Luminaire colour white