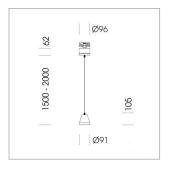

## Pendiro XR

Article number: 80740026

## LIGHT TECHNOLOGY

СОВ LED Light colour 835 Luminous flux 2030 lm 15 W System power Luminaire Efficiency 135 lm/W Reflector Medium 25° Beam angle On/Off Controller

Weight 1.1 kg
Protection rating . class IP 20 . I
Luminaire colour white

## **OPCJA**

RAL-colours, NCS-colours (powder coating or wet spraying) on inquiry, surface alloys on inquiry, honeycomb louver

Suspended luminaire with LED, rated life of the LED L80/B10 > 50000 h, colour rendering index CRI > 80, chromaticity tolerance 2 SDCM (initial), reflector with circular light distribution pattern, reflector pure aluminium 99,99% in MIRO-Silver®, segmented and faceted, 3D lens silicon to reduce the proportion of scattered light, luminaire head die-cast aluminium, powder-coated white