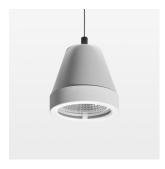

## LIGHT TECHNOLOGY

СОВ LED Light colour 835 Luminous flux 2030 lm 15 W System power Luminaire Efficiency 135 lm/W Reflector Medium 25° Beam angle On/Off Controller

Weight 1.1 kg
Protection rating . class IP 20 . I
Luminaire colour white

## **OPCJA**

RAL-colours, NCS-colours (powder coating or wet spraying) on inquiry, surface alloys on inquiry, honeycomb louver

Suspended luminaire with LED, rated life of the LED L80/B10 > 50000 h, colour rendering index CRI > 80, chromaticity tolerance 2 SDCM (initial), reflector with circular light distribution pattern, reflector pure aluminium 99,99% in MIRO-Silver®, segmented and faceted, 3D lens silicon to reduce the proportion of scattered light, luminaire head die-cast aluminium, powder-coated white