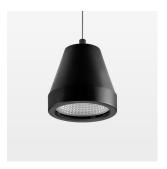

## LIGHT TECHNOLOGY

LED COB Light colour BeColor Luminous flux 1400 lm 15 W System power Luminaire Efficiency 93 lm/W Reflector Flood 44° Beam angle On/Off Controller

Weight 1.1 kg
Protection rating . class IP 20 . I
Luminaire colour black

## **OPCJA**

RAL-colours, NCS-colours (powder coating or wet spraying) on inquiry, surface alloys on inquiry, honeycomb louver

Suspended luminaire with LED, rated life of the LED L80/B10 > 50000 h, colour rendering index CRI > 96, chromaticity tolerance 2 SDCM (initial), reflector with circular light distribution pattern, reflector pure aluminium 99,99% in MIRO-Silver®, segmented and faceted, luminaire head die-cast aluminium, powder-coated, black