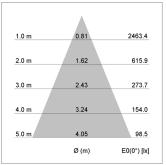

On/Off Controller



Weight 1.1 kg
Protection rating . class IP 20 . I
Luminaire colour black

## **OPCJA**

RAL-colours, NCS-colours (powder coating or wet spraying) on inquiry, surface alloys on inquiry, honeycomb louver





Suspended luminaire with LED, rated life of the LED L80/B10 > 50000 h, colour rendering index CRI > 96, chromaticity tolerance 2 SDCM (initial), reflector with circular light distribution pattern, reflector pure aluminium 99,99% in MIRO-Silver®, segmented and faceted, luminaire head die-cast aluminium, powder-coated, black

Multiadapter black, inclusive driver unit: 220-240 V~ / 50-60 Hz, max. 104 luminaires per circuit (B16A fuse)

Note: All data are typical values. System features may change with product improvements due to technical advances. Errors excepted.