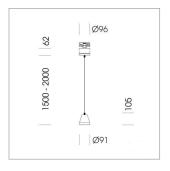

## LIGHT TECHNOLOGY

LED COB Light colour BeColor Luminous flux 1400 lm 15 W System power Luminaire Efficiency 93 lm/W Reflector Flood 44° Beam angle On/Off Controller

Weight 1.1 kg
Protection rating . class IP 20 . I
Luminaire colour black

## **OPCJA**

RAL-colours, NCS-colours (powder coating or wet spraying) on inquiry, surface alloys on inquiry, honeycomb louver

Suspended luminaire with LED, rated life of the LED L80/B10 > 50000 h, colour rendering index CRI > 96, chromaticity tolerance 2 SDCM (initial), reflector with circular light distribution pattern, reflector pure aluminium 99,99% in MIRO-Silver®, segmented and faceted, luminaire head die-cast aluminium, powder-coated, black