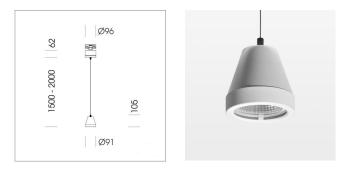

# Pendiro XR

Article number: 80750025

### LUMINAIRE

| Weight                    | 1.1 kg  |
|---------------------------|---------|
| Protection rating . class | IP 20.I |
| Luminaire colour          | white   |