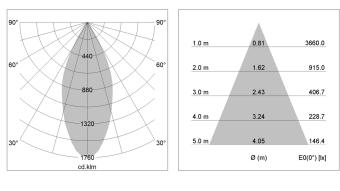

### LIGHT TECHNOLOGY

| COB      |
|----------|
| 830      |
| 2080 lm  |
| 15 W     |
| 139 lm/W |
| Flood    |
| 44°      |
| On/Off   |
|          |