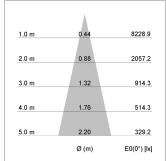

## LIGHT TECHNOLOGY

LED СОВ Light colour 840 Luminous flux 2080 lm 15 W System power Luminaire Efficiency 139 lm/W Reflector Medium 25° Beam angle On/Off Controller

Weight 1.1 kg
Protection rating . class IP 20 . I
Luminaire colour white