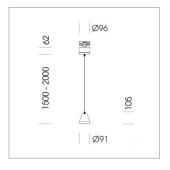

## Pendiro XR

Article number: 80740027

## LIGHT TECHNOLOGY

LED СОВ Light colour 840 Luminous flux 2080 lm 15 W System power Luminaire Efficiency 139 lm/W Reflector Medium 25° Beam angle On/Off Controller

Weight 1.1 kg
Protection rating . class IP 20 . I
Luminaire colour white

## **OPCJA**

RAL-colours, NCS-colours (powder coating or wet spraying) on inquiry, surface alloys on inquiry, honeycomb louver

Suspended luminaire with LED, rated life of the LED L80/B10 > 50000 h, colour rendering index CRI > 80, chromaticity tolerance 2 SDCM (initial), reflector with circular light distribution pattern, reflector pure aluminium 99,99% in MIRO-Silver®, segmented and faceted, 3D lens silicon to reduce the proportion of scattered light, luminaire head die-cast aluminium, powder-coated, white