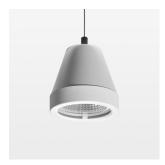

## LIGHT TECHNOLOGY

LED СОВ Light colour 840 Luminous flux 2080 lm 15 W System power Luminaire Efficiency 139 lm/W Reflector Medium 25° Beam angle On/Off Controller

Weight 1.1 kg
Protection rating . class IP 20 . I
Luminaire colour white

## **OPCJA**

RAL-colours, NCS-colours (powder coating or wet spraying) on inquiry, surface alloys on inquiry, honeycomb louver

Suspended luminaire with LED, rated life of the LED L80/B10 > 50000 h, colour rendering index CRI > 80, chromaticity tolerance 2 SDCM (initial), reflector with circular light distribution pattern, reflector pure aluminium 99,99% in MIRO-Silver®, segmented and faceted, 3D lens silicon to reduce the proportion of scattered light, luminaire head die-cast aluminium, powder-coated, white