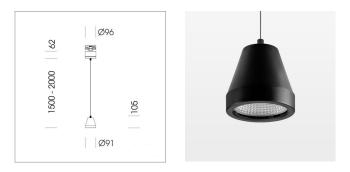

# Pendiro XR

Article number: 80740037

### LUMINAIRE

| Weight                    | 1.1 kg  |
|---------------------------|---------|
| Protection rating . class | IP 20.I |
| Luminaire colour          | black   |

### OPCJA

RAL-colours, NCS-colours (powder coating or wet spraying) on inquiry, surface alloys on inquiry, honeycomb louver

Suspended luminaire with LED, rated life of the LED L80/B10 > 50000 h, colour rendering index CRI > 80, chromaticity tolerance 2 SDCM (initial), reflector with circular light distribution pattern, reflector pure aluminium 99,99% in MIRO-Silver®,segmented and faceted, 3D lens silicon to reduce the proportion of scattered light, luminaire head die-cast aluminium, powder-coated, black