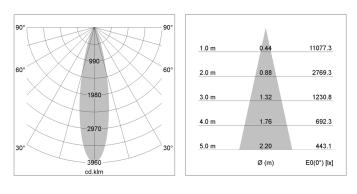

### LIGHT TECHNOLOGY

| LED                  | COB      |
|----------------------|----------|
| Light colour         | 830      |
| Luminous flux        | 2800 lm  |
| System power         | 23 W     |
| Luminaire Efficiency | 122 lm/W |
| Reflector            | Medium   |
| Beam angle           | 25°      |
| Controller           | On/Off   |