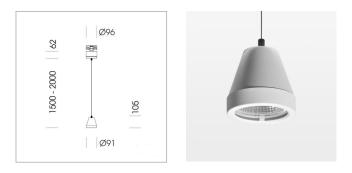

### LUMINAIRE

| Weight                    | 1.1 kg  |
|---------------------------|---------|
| Protection rating . class | IP 20.I |
| Luminaire colour          | white   |