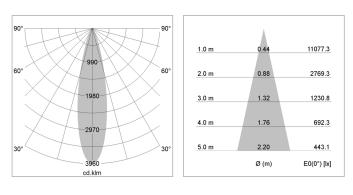

### LIGHT TECHNOLOGY

| LED                  | COB      |
|----------------------|----------|
| Light colour         | 830      |
| Luminous flux        | 2800 lm  |
| System power         | 23 W     |
| Luminaire Efficiency | 122 lm/W |
| Reflector            | Medium   |
| Beam angle           | 25°      |
| Controller           | On/Off   |
|                      |          |