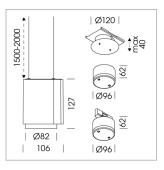

## **LUMINAIRE**

Weight 0.7 kg
Protection rating . class IP 20 . III
Luminaire colour silver

## **OPCJA**

RAL-colours, NCS-colours (powder coating or wet spraying) on inquiry, surface alloys on inquiry, honeycomb louver

Suspended luminaire with LED, rated life of the LED L80/B10 50000 h (tambient 25°C), colour rendering index CRI > 82, chromaticity tolerance 2 SDCM (initial), rotation-symmetrical reflector with circular light distribution pattern, 3D silicone lens to reduce the proportion of scattered light, reflector pure aluminium 99,99% in MIRO-Silver®, segmented and faceted, exchangeable reflector unit in high-sheen black plastic, with glass cover, luminaire housing die-cast aluminium, powder-coated, silver Please order canopy and driver unit separatly