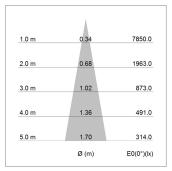

## LIGHT TECHNOLOGY

LED СОВ Light colour SpecialMeat Luminous flux 1320 lm System power 23 W Luminaire Efficiency 57 lm/W Reflector Spot 20° Beam angle On/Off Controller

Note: All data are typical values. System features may change with product improvements due to technical advances. Errors excepted.