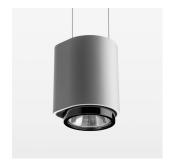

## **OPCJA**

RAL-colours, NCS-colours (powder coating or wet spraying) on inquiry, surface alloys on inquiry, honeycomb louver

Suspended luminaire with LED, rated life of the LED L80/B10 50000 h (tambient 25°C), colour rendering index CRI > 82, chromaticity tolerance 2 SDCM (initial), rotation-symmetrical reflector with circular light distribution pattern, 3D silicone lens to reduce the proportion of scattered light, reflector pure aluminium 99,99% in MIRO-Silver®, segmented and faceted, exchangeable reflector unit in high-sheen black plastic, with glass cover, luminaire housing die-cast aluminium, powder-coated, silver Please order canopy and driver unit separatly