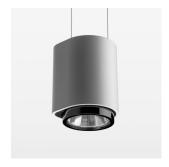

## **OPCJA**

RAL-colours, NCS-colours (powder coating or wet spraying) on inquiry, surface alloys on inquiry, honeycomb louver

Suspended luminaire with LED, rated life of the LED L80/B10 50000 h (tambient 25°C), colour rendering index CRI > 90, chromaticity tolerance 2 SDCM (initial), rotation-symmetrical reflector with circular light distribution pattern, 3D silicone lens to reduce the proportion of scattered light, reflector pure aluminium 99,99% in MIRO-Silver®, segmented and faceted, exchangeable reflector unit in high-sheen black plastic, with glass cover, luminaire housing die-cast aluminium, powder-coated, silver Please order canopy and driver unit separatly