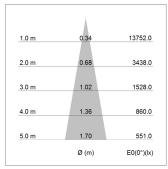

## LIGHT TECHNOLOGY

LED СОВ Light colour PearlWhite Luminous flux 2400 lm System power 23 W Luminaire Efficiency 104 lm/W Reflector Spot 20° Beam angle On/Off Controller

Weight 0.7 kg
Protection rating . class IP 20 . III
Luminaire colour silver