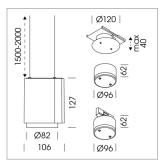

## Pendiro ID

Article number: 80630019

## LIGHT TECHNOLOGY

LED СОВ Light colour PearlWhite Luminous flux 2400 lm System power 23 W Luminaire Efficiency 104 lm/W Reflector Spot 20° Beam angle On/Off Controller

Weight 0.7 kg
Protection rating . class IP 20 . III
Luminaire colour silver

## **OPCJA**

RAL-colours, NCS-colours (powder coating or wet spraying) on inquiry, surface alloys on inquiry, honeycomb louver

Suspended luminaire with LED, rated life of the LED L80/B10 50000 h (tambient 25°C), colour rendering index CRI > 90, chromaticity tolerance 2 SDCM (initial), rotation-symmetrical reflector with circular light distribution pattern, 3D silicone lens to reduce the proportion of scattered light, reflector pure aluminium 99,99% in MIRO-Silver®, segmented and faceted, exchangeable reflector unit in high-sheen black plastic, with glass cover, luminaire housing die-cast aluminium, powder-coated, silver Please order canopy and driver unit separatly

Recessed canopy Mounting plate with accessories for recessed fitting, Connecting cable with plug connection for driver unit, cover sheet steel, powder-coated

76500053 Canopy, silver 76500054 Canopy, black 76500055 Canopy, white