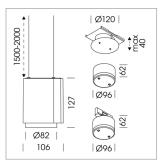

## Pendiro ID

Article number: 80620010

## LIGHT TECHNOLOGY

LED СОВ Light colour 927 Luminous flux 1090 lm System power 17 W Luminaire Efficiency 64 lm/W Reflector NarrowSpot Beam angle 10° On/Off Controller

## **LUMINAIRE**

Weight 0.7 kg
Protection rating . class IP 20 . III
Luminaire colour silver

## **OPCJA**

RAL-colours, NCS-colours (powder coating or wet spraying) on inquiry, surface alloys on inquiry, honeycomb louver

Suspended luminaire with LED, rated life of the LED L80/B10 50000 h (tambient 25°C), colour rendering index CRI > 90, chromaticity tolerance 3 SDCM (initial), rotation-symmetrical reflector with circular light distribution pattern, 3D silicone lens to reduce the proportion of scattered light, reflector pure aluminium 99,99% in MIRO-Silver®, segmented and faceted, exchangeable reflector unit in high-sheen black plastic, with glass cover, luminaire housing die-cast aluminium, powder-coated, silver Please order canopy and driver unit separatly

Recessed canopy Mounting plate with accessories for recessed fitting, Connecting cable with plug connection for driver unit, cover sheet steel, powder-coated

76500053 Canopy, silver 76500054 Canopy, black 76500055 Canopy, white