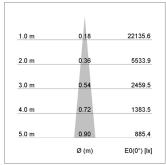

## LIGHT TECHNOLOGY

LED СОВ Light colour 927 Luminous flux 1090 lm System power 17 W Luminaire Efficiency 64 lm/W Reflector NarrowSpot Beam angle 10° On/Off Controller

Note: All data are typical values. System features may change with product improvements due to technical advances. Errors excepted.