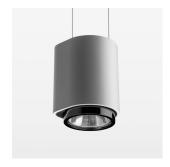

## **OPCJA**

RAL-colours, NCS-colours (powder coating or wet spraying) on inquiry, surface alloys on inquiry, honeycomb louver

Suspended luminaire with LED, rated life of the LED L80/B10 50000 h (tambient 25°C), colour rendering index CRI > 90, chromaticity tolerance 3 SDCM (initial), rotation-symmetrical reflector with circular light distribution pattern, 3D silicone lens to reduce the proportion of scattered light, reflector pure aluminium 99,99% in MIRO-Silver®, segmented and faceted, exchangeable reflector unit in high-sheen black plastic, with glass cover, luminaire housing die-cast aluminium, powder-coated, silver Please order canopy and driver unit separatly