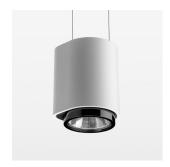

## LIGHT TECHNOLOGY

LED СОВ Light colour BeNature Luminous flux 1040 lm System power 23 W Luminaire Efficiency 45 lm/W Reflector Spot 20° Beam angle On/Off Controller

Suspended luminaire with LED, rated life of the LED L80/B10 50000 h (tambient 25°C), colour rendering index CRI > 95, chromaticity tolerance 2 SDCM (initial), rotation-symmetrical reflector with circular light distribution pattern, 3D silicone lens to reduce the proportion of scattered light, reflector pure aluminium 99,99% in MIRO-Silver®, segmented and faceted, exchangeable reflector unit in high-sheen black plastic, with glass cover, luminaire housing die-cast aluminium, powder-coated, white Please order canopy and driver unit separatly