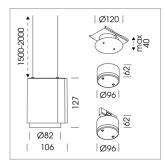

## Pendiro ID

Article number: 80630039

## LIGHT TECHNOLOGY

LED СОВ Light colour BeNature Luminous flux 1040 lm System power 23 W Luminaire Efficiency 45 lm/W Reflector Spot 20° Beam angle On/Off Controller

Suspended luminaire with LED, rated life of the LED L80/B10 50000 h (tambient 25°C), colour rendering index CRI > 95, chromaticity tolerance 2 SDCM (initial), rotation-symmetrical reflector with circular light distribution pattern, 3D silicone lens to reduce the proportion of scattered light, reflector pure aluminium 99,99% in MIRO-Silver®, segmented and faceted, exchangeable reflector unit in high-sheen black plastic, with glass cover, luminaire housing die-cast aluminium, powder-coated, white Please order canopy and driver unit separatly

Recessed canopy Mounting plate with accessories for recessed fitting, Connecting cable with plug connection for driver unit, cover sheet steel, powder-coated

76500053 Canopy, silver 76500054 Canopy, black 76500055 Canopy, white