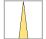

## LIGHT TECHNOLOGY

LED СОВ Light colour BeNature Luminous flux 1040 lm System power 23 W Luminaire Efficiency 45 lm/W Reflector Spot 20° Beam angle On/Off Controller

Suspended luminaire with LED, rated life of the LED L80/B10 50000 h (tambient 25°C), colour rendering index CRI > 95, chromaticity tolerance 2 SDCM (initial), rotation-symmetrical reflector with circular light distribution pattern, 3D silicone lens to reduce the proportion of scattered light, reflector pure aluminium 99,99% in MIRO-Silver®, segmented and faceted, exchangeable reflector unit in high-sheen black plastic, with glass cover, luminaire housing die-cast aluminium, powder-coated, white Please order canopy and driver unit separatly