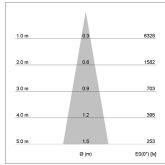

## LIGHT TECHNOLOGY

LED СОВ Light colour BeNature Luminous flux 1040 lm System power 23 W Luminaire Efficiency 45 lm/W Reflector Spot 20° Beam angle On/Off Controller

Suspended luminaire with LED, rated life of the LED L80/B10 50000 h (tambient 25°C), colour rendering index CRI > 95, chromaticity tolerance 2 SDCM (initial), rotation-symmetrical reflector with circular light distribution pattern, 3D silicone lens to reduce the proportion of scattered light, reflector pure aluminium 99,99% in MIRO-Silver®, segmented and faceted, exchangeable reflector unit in high-sheen black plastic, with glass cover, luminaire housing die-cast aluminium, powder-coated, white Please order canopy and driver unit separatly