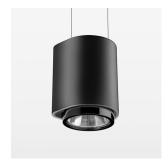

## LIGHT TECHNOLOGY

LED СОВ Light colour 840 Luminous flux 2110 lm System power 17 W Luminaire Efficiency 124 lm/W Reflector Medium Beam angle 25° On/Off Controller

Weight 0.7 kg
Protection rating . class IP 20 . III
Luminaire colour black

## **OPCJA**

RAL-colours, NCS-colours (powder coating or wet spraying) on inquiry, surface alloys on inquiry, honeycomb louver

Suspended luminaire with LED, rated life of the LED L80/B10 50000 h (tambient 25°C), colour rendering index CRI > 80, chromaticity tolerance 2 SDCM (initial), reflector with circular light distribution pattern, 3D silicone lens to reduce the proportion of scattered light, reflector pure aluminium 99,99% in MIRO-Silver®, segmented and faceted, exchangeable reflector unit in high-sheen black plastic, with glass cover, luminaire housing die-cast aluminium, powder-coated, black