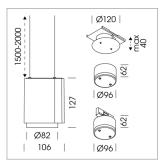

## Pendiro ID

Article number: 80640003

## LIGHT TECHNOLOGY

LED СОВ Light colour 840 Luminous flux 2110 lm System power 17 W Luminaire Efficiency 124 lm/W Reflector Medium Beam angle 25° On/Off Controller

Weight 0.7 kg
Protection rating . class IP 20 . III
Luminaire colour black

## **OPCJA**

RAL-colours, NCS-colours (powder coating or wet spraying) on inquiry, surface alloys on inquiry, honeycomb louver

Suspended luminaire with LED, rated life of the LED L80/B10 50000 h (tambient 25°C), colour rendering index CRI > 80, chromaticity tolerance 2 SDCM (initial), reflector with circular light distribution pattern, 3D silicone lens to reduce the proportion of scattered light, reflector pure aluminium 99,99% in MIRO-Silver®, segmented and faceted, exchangeable reflector unit in high-sheen black plastic, with glass cover, luminaire housing die-cast aluminium, powder-coated, black

Please order canopy and driver unit separatly

Recessed canopy Mounting plate with accessories for recessed fitting, Connecting cable with plug connection for driver unit, cover sheet steel, powder-coated