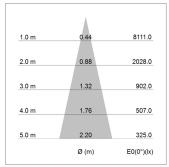

## LIGHT TECHNOLOGY

LED СОВ Light colour 840 Luminous flux 2110 lm System power 17 W Luminaire Efficiency 124 lm/W Reflector Medium Beam angle 25° On/Off Controller

Weight 0.7 kg
Protection rating . class IP 20 . III
Luminaire colour black