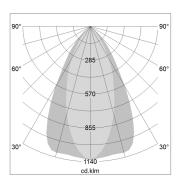

## LIGHT TECHNOLOGY

LED СОВ Light colour BeNature Luminous flux 740 lm 17 W System power Luminaire Efficiency 44 lm/W Reflector OvalBasic 60° x 40° Beam angle On/Off Controller

Weight 0.7 kg
Protection rating . class IP 20 . III
Luminaire colour black