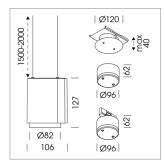

## LIGHT TECHNOLOGY

LED СОВ Light colour BeNature Luminous flux 740 lm 17 W System power Luminaire Efficiency 44 lm/W Reflector OvalBasic 60° x 40° Beam angle On/Off Controller

Weight 0.7 kg
Protection rating . class IP 20 . III
Luminaire colour black

Suspended luminaire with LED, rated life of the LED L80/B10 50000 h (tambient 25°C), colour rendering index CRI > 95, chromaticity tolerance 2 SDCM (initial), reflector with oval light distribution pattern, 3D silicone lens to reduce the proportion of scattered light, reflector pure aluminium 99,99% in MIRO-Silver®, segmented, exchangeable reflector unit in high-sheen black plastic, with glass cover, luminaire housing die-cast aluminium, powdercoated, black

Please order canopy and driver unit separatly

Recessed canopy Mounting plate with accessories for recessed fitting, Connecting cable with plug connection for driver unit, cover sheet steel, powder-coated