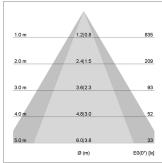

## LIGHT TECHNOLOGY

LED СОВ Light colour BeNature Luminous flux 740 lm 17 W System power Luminaire Efficiency 44 lm/W Reflector OvalBasic 60° x 40° Beam angle On/Off Controller

Weight 0.7 kg
Protection rating . class IP 20 . III
Luminaire colour black

Suspended luminaire with LED, rated life of the LED L80/B10 50000 h (tambient 25°C), colour rendering index CRI > 95, chromaticity tolerance 2 SDCM (initial), reflector with oval light distribution pattern, 3D silicone lens to reduce the proportion of scattered light, reflector pure aluminium 99,99% in MIRO-Silver®, segmented, exchangeable reflector unit in high-sheen black plastic, with glass cover, luminaire housing die-cast aluminium, powdercoated, black