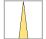

## LIGHT TECHNOLOGY

LED СОВ Light colour 927 Luminous flux 2250 lm System power 23 W Luminaire Efficiency 98 lm/W Reflector Spot 20° Beam angle On/Off Controller

## **OPCJA**

RAL-colours, NCS-colours (powder coating or wet spraying) on inquiry, surface alloys on inquiry, honeycomb louver

Suspended luminaire with LED, rated life of the LED L80/B10 50000 h (tambient 25°C), colour rendering index CRI > 90, chromaticity tolerance 2 SDCM (initial), rotation-symmetrical reflector with circular light distribution pattern, 3D silicone lens to reduce the proportion of scattered light, reflector pure aluminium 99,99% in MIRO-Silver®, segmented and faceted, exchangeable reflector unit in high-sheen black plastic, with glass cover, luminaire housing die-cast aluminium, powder-coated, silver Please order canopy and driver unit separatly