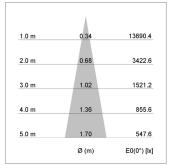

## LIGHT TECHNOLOGY

LED СОВ Light colour 927 Luminous flux 2250 lm System power 23 W Luminaire Efficiency 98 lm/W Reflector Spot 20° Beam angle On/Off Controller