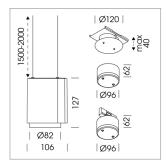

## **LUMINAIRE**

Weight 0.7 kg
Protection rating . class IP 20 . III
Luminaire colour silver

## **OPCJA**

RAL-colours, NCS-colours (powder coating or wet spraying) on inquiry, surface alloys on inquiry, honeycomb louver

Suspended luminaire with LED, rated life of the LED L80/B10 50000 h (tambient 25°C), colour rendering index CRI > 90, chromaticity tolerance 2 SDCM (initial), rotation-symmetrical reflector with circular light distribution pattern, 3D silicone lens to reduce the proportion of scattered light, reflector pure aluminium 99,99% in MIRO-Silver®, segmented and faceted, exchangeable reflector unit in high-sheen black plastic, with glass cover, luminaire housing die-cast aluminium, powder-coated, silver Please order canopy and driver unit separatly