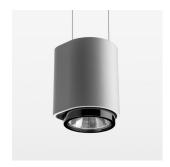

## **OPCJA**

RAL-colours, NCS-colours (powder coating or wet spraying) on inquiry, surface alloys on inquiry, honeycomb louver

Suspended luminaire with LED, rated life of the LED L80/B10 50000 h (tambient 25°C), colour rendering index CRI > 90, chromaticity tolerance 2 SDCM (initial), rotation-symmetrical reflector with circular light distribution pattern, 3D silicone lens to reduce the proportion of scattered light, reflector pure aluminium 99,99% in MIRO-Silver®, segmented and faceted, exchangeable reflector unit in high-sheen black plastic, with glass cover, luminaire housing die-cast aluminium, powder-coated, silver Please order canopy and driver unit separatly