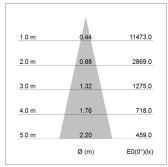

## LIGHT TECHNOLOGY

LED СОВ Light colour 840 Luminous flux 2980 lm System power 2.3 W Luminaire Efficiency 130 lm/W Reflector Medium 25° Beam angle On/Off Controller

Weight 0.7 kg
Protection rating . class IP 20 . III
Luminaire colour black