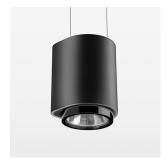

## LIGHT TECHNOLOGY

LED СОВ Light colour 840 Luminous flux 2980 lm System power 2.3 W Luminaire Efficiency 130 lm/W Reflector Medium 25° Beam angle On/Off Controller

Weight 0.7 kg
Protection rating . class IP 20 . III
Luminaire colour black

## **OPCJA**

RAL-colours, NCS-colours (powder coating or wet spraying) on inquiry, surface alloys on inquiry, honeycomb louver

Suspended luminaire with LED, rated life of the LED L80/B10 50000 h (tambient 25°C), colour rendering index CRI > 80, chromaticity tolerance 2 SDCM (initial), reflector with circular light distribution pattern, 3D silicone lens to reduce the proportion of scattered light, reflector pure aluminium 99,99% in MIRO-Silver®, segmented and faceted, exchangeable reflector unit in high-sheen black plastic, with glass cover, luminaire housing die-cast aluminium, powder-coated, black