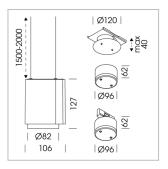

## Pendiro ID

Article number: 80640003

## LIGHT TECHNOLOGY

LED СОВ Light colour 840 Luminous flux 2980 lm System power 2.3 W Luminaire Efficiency 130 lm/W Reflector Medium 25° Beam angle On/Off Controller

Weight 0.7 kg
Protection rating . class IP 20 . III
Luminaire colour black

## **OPCJA**

RAL-colours, NCS-colours (powder coating or wet spraying) on inquiry, surface alloys on inquiry, honeycomb louver

Suspended luminaire with LED, rated life of the LED L80/B10 50000 h (tambient 25°C), colour rendering index CRI > 80, chromaticity tolerance 2 SDCM (initial), reflector with circular light distribution pattern, 3D silicone lens to reduce the proportion of scattered light, reflector pure aluminium 99,99% in MIRO-Silver®, segmented and faceted, exchangeable reflector unit in high-sheen black plastic, with glass cover, luminaire housing die-cast aluminium, powder-coated, black

Please order canopy and driver unit separatly

Recessed canopy Mounting plate with accessories for recessed fitting, Connecting cable with plug connection for driver unit, cover sheet steel, powder-coated

76500053 Canopy, silver 76500054 Canopy, black 76500055 Canopy, white

Note: All data are typical values. System features may change with product improvements due to technical advances. Errors excepted.