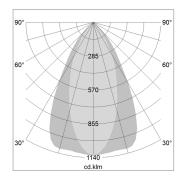

## LIGHT TECHNOLOGY

LED СОВ Light colour SpecialMeat Luminous flux 930 lm System power 17 W Luminaire Efficiency 55 lm/W Reflector OvalBasic 60° x 40° Beam angle On/Off Controller

Weight 0.7 kg
Protection rating . class IP 20 . III
Luminaire colour silver