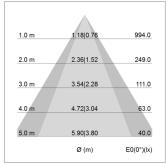

## LIGHT TECHNOLOGY

LED СОВ Light colour SpecialMeat Luminous flux 930 lm System power 17 W Luminaire Efficiency 55 lm/W Reflector OvalBasic 60° x 40° Beam angle On/Off Controller

Weight 0.7 kg
Protection rating . class IP 20 . III
Luminaire colour silver