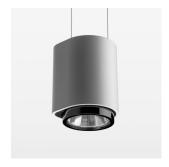

## LIGHT TECHNOLOGY

LED СОВ Light colour SpecialMeat Luminous flux 930 lm System power 17 W Luminaire Efficiency 55 lm/W Reflector OvalBasic 60° x 40° Beam angle On/Off Controller

Weight 0.7 kg
Protection rating . class IP 20 . III
Luminaire colour silver

## **OPCJA**

RAL-colours, NCS-colours (powder coating or wet spraying) on inquiry, surface alloys on inquiry, honeycomb louver

Suspended luminaire with LED, rated life of the LED L80/B10 50000 h (tambient 25°C), colour rendering index CRI > 82, chromaticity tolerance 2 SDCM (initial), reflector with oval light distribution pattern, 3D silicone lens to reduce the proportion of scattered light, reflector pure aluminium 99,99% in MIRO-Silver®, segmented, exchangeable reflector unit in high-sheen black plastic, with glass cover, luminaire housing die-cast aluminium, powdercoated, silver