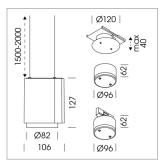

## Pendiro ID

Article number: 80660023

## LIGHT TECHNOLOGY

LED СОВ Light colour SpecialMeat Luminous flux 930 lm System power 17 W Luminaire Efficiency 55 lm/W Reflector OvalBasic 60° x 40° Beam angle On/Off Controller

Weight 0.7 kg
Protection rating . class IP 20 . III
Luminaire colour silver

## **OPCJA**

RAL-colours, NCS-colours (powder coating or wet spraying) on inquiry, surface alloys on inquiry, honeycomb louver

Suspended luminaire with LED, rated life of the LED L80/B10 50000 h (tambient 25°C), colour rendering index CRI > 82, chromaticity tolerance 2 SDCM (initial), reflector with oval light distribution pattern, 3D silicone lens to reduce the proportion of scattered light, reflector pure aluminium 99,99% in MIRO-Silver®, segmented, exchangeable reflector unit in high-sheen black plastic, with glass cover, luminaire housing die-cast aluminium, powdercoated, silver

Please order canopy and driver unit separatly

Recessed canopy Mounting plate with accessories for recessed fitting, Connecting cable with plug connection for driver unit, cover sheet steel, powder-coated