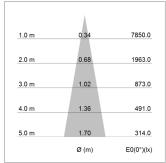

## LIGHT TECHNOLOGY

LED СОВ Light colour SpecialMeat Luminous flux 1320 lm System power 23 W Luminaire Efficiency 57 lm/W Reflector Spot 20° Beam angle On/Off Controller

Note: All data are typical values. System features may change with product improvements due to technical advances. Errors excepted.