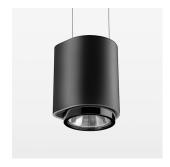

## **OPCJA**

RAL-colours, NCS-colours (powder coating or wet spraying) on inquiry, surface alloys on inquiry, honeycomb louver

Suspended luminaire with LED, rated life of the LED L80/B10 50000 h (tambient 25°C), colour rendering index CRI > 82, chromaticity tolerance 2 SDCM (initial), rotation-symmetrical reflector with circular light distribution pattern, 3D silicone lens to reduce the proportion of scattered light, reflector pure aluminium 99,99% in MIRO-Silver®, segmented and faceted, exchangeable reflector unit in high-sheen black plastic, with glass cover, luminaire housing die-cast aluminium, powder-coated, black Please order canopy and driver unit separatly