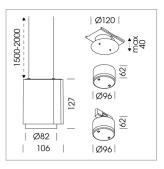

## Pendiro ID

Article number: 80630011

## LIGHT TECHNOLOGY

LED СОВ Light colour SpecialMeat Luminous flux 1320 lm System power 23 W Luminaire Efficiency 57 lm/W Reflector Spot 20° Beam angle On/Off Controller

## **LUMINAIRE**

Weight 0.7 kg
Protection rating . class IP 20 . III
Luminaire colour black

## **OPCJA**

RAL-colours, NCS-colours (powder coating or wet spraying) on inquiry, surface alloys on inquiry, honeycomb louver

Suspended luminaire with LED, rated life of the LED L80/B10 50000 h (tambient 25°C), colour rendering index CRI > 82, chromaticity tolerance 2 SDCM (initial), rotation-symmetrical reflector with circular light distribution pattern, 3D silicone lens to reduce the proportion of scattered light, reflector pure aluminium 99,99% in MIRO-Silver®, segmented and faceted, exchangeable reflector unit in high-sheen black plastic, with glass cover, luminaire housing die-cast aluminium, powder-coated, black Please order canopy and driver unit separatly