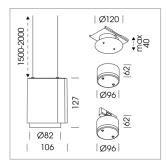

## Pendiro ID

Article number: 80640011

## LIGHT TECHNOLOGY

LED СОВ Light colour SpecialMeat Luminous flux 1310 lm System power 2.3 W Luminaire Efficiency 57 lm/W Reflector Medium 2.5° Beam angle On/Off Controller

Weight 0.7 kg
Protection rating . class IP 20 . III
Luminaire colour black

## **OPCJA**

RAL-colours, NCS-colours (powder coating or wet spraying) on inquiry, surface alloys on inquiry, honeycomb louver

Suspended luminaire with LED, rated life of the LED L80/B10 50000 h (tambient 25°C), colour rendering index CRI > 82, chromaticity tolerance 2 SDCM (initial), reflector with circular light distribution pattern, 3D silicone lens to reduce the proportion of scattered light, reflector pure aluminium 99,99% in MIRO-Silver®, segmented and faceted, exchangeable reflector unit in high-sheen black plastic, with glass cover, luminaire housing die-cast aluminium, powder-coated, black

Please order canopy and driver unit separatly

Recessed canopy Mounting plate with accessories for recessed fitting, Connecting cable with plug connection for driver unit, cover sheet steel, powder-coated