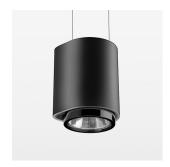

## LIGHT TECHNOLOGY

LED СОВ Light colour SpecialMeat Luminous flux 1310 lm System power 2.3 W Luminaire Efficiency 57 lm/W Reflector Medium 2.5° Beam angle On/Off Controller

Weight 0.7 kg
Protection rating . class IP 20 . III
Luminaire colour black

## **OPCJA**

RAL-colours, NCS-colours (powder coating or wet spraying) on inquiry, surface alloys on inquiry, honeycomb louver

Suspended luminaire with LED, rated life of the LED L80/B10 50000 h (tambient 25°C), colour rendering index CRI > 82, chromaticity tolerance 2 SDCM (initial), reflector with circular light distribution pattern, 3D silicone lens to reduce the proportion of scattered light, reflector pure aluminium 99,99% in MIRO-Silver®, segmented and faceted, exchangeable reflector unit in high-sheen black plastic, with glass cover, luminaire housing die-cast aluminium, powder-coated, black