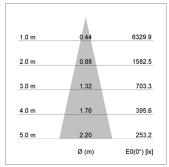

## LIGHT TECHNOLOGY

LED СОВ Light colour SpecialMeat Luminous flux 1310 lm System power 2.3 W Luminaire Efficiency 57 lm/W Reflector Medium 2.5° Beam angle On/Off Controller

Weight 0.7 kg
Protection rating . class IP 20 . III
Luminaire colour black