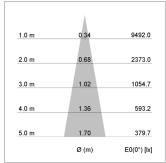

## LIGHT TECHNOLOGY

LED СОВ Light colour Meat&Fish Luminous flux 1560 lm System power 23 W Luminaire Efficiency 68 lm/W Reflector Spot 20° Beam angle On/Off Controller

Note: All data are typical values. System features may change with product improvements due to technical advances. Errors excepted.