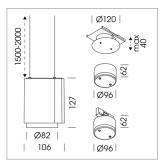

## Pendiro ID

Article number: 80630032

## **OPCJA**

RAL-colours, NCS-colours (powder coating or wet spraying) on inquiry, surface alloys on inquiry, honeycomb louver

Suspended luminaire with LED, rated life of the LED L80/B10 50000 h (tambient 25°C), colour rendering index CRI > 70, chromaticity tolerance 2 SDCM (initial), rotation-symmetrical reflector with circular light distribution pattern, 3D silicone lens to reduce the proportion of scattered light, reflector pure aluminium 99,99% in MIRO-Silver®, segmented and faceted, exchangeable reflector unit in high-sheen black plastic, with glass cover, luminaire housing die-cast aluminium, powder-coated, white Please order canopy and driver unit separatly

Recessed canopy Mounting plate with accessories for recessed fitting, Connecting cable with plug connection for driver unit, cover sheet steel, powder-coated

76500053 Canopy, silver 76500054 Canopy, black 76500055 Canopy, white