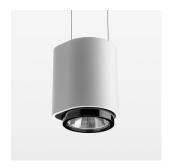

## **LUMINAIRE**

## **OPCJA**

RAL-colours, NCS-colours (powder coating or wet spraying) on inquiry, surface alloys on inquiry, honeycomb louver

Suspended luminaire with LED, rated life of the LED L80/B10 50000 h (tambient 25°C), colour rendering index CRI > 70, chromaticity tolerance 2 SDCM (initial), rotation-symmetrical reflector with circular light distribution pattern, 3D silicone lens to reduce the proportion of scattered light, reflector pure aluminium 99,99% in MIRO-Silver®, segmented and faceted, exchangeable reflector unit in high-sheen black plastic, with glass cover, luminaire housing die-cast aluminium, powder-coated, white Please order canopy and driver unit separatly