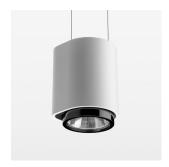

## **OPCJA**

RAL-colours, NCS-colours (powder coating or wet spraying) on inquiry, surface alloys on inquiry, honeycomb louver

Suspended luminaire with LED, rated life of the LED L80/B10 50000 h (tambient 25°C), colour rendering index CRI > 80, chromaticity tolerance 3 SDCM (initial), rotation-symmetrical reflector with circular light distribution pattern, 3D silicone lens to reduce the proportion of scattered light, reflector pure aluminium 99,99% in MIRO-Silver®, segmented and faceted, exchangeable reflector unit in high-sheen black plastic, with glass cover, luminaire housing die-cast aluminium, powder-coated, white Please order canopy and driver unit separatly