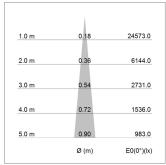

## LIGHT TECHNOLOGY

LED СОВ Light colour 830 Luminous flux 1380 lm System power 17 W Luminaire Efficiency 81 lm/W Reflector NarrowSpot Beam angle 10° On/Off Controller