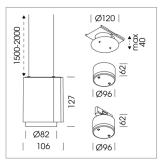

## LIGHT TECHNOLOGY

LED СОВ Light colour 830 Luminous flux 1380 lm System power 17 W Luminaire Efficiency 81 lm/W Reflector NarrowSpot Beam angle 10° On/Off Controller

## **OPCJA**

RAL-colours, NCS-colours (powder coating or wet spraying) on inquiry, surface alloys on inquiry, honeycomb louver

Suspended luminaire with LED, rated life of the LED L80/B10 50000 h (tambient 25°C), colour rendering index CRI > 80, chromaticity tolerance 3 SDCM (initial), rotation-symmetrical reflector with circular light distribution pattern, 3D silicone lens to reduce the proportion of scattered light, reflector pure aluminium 99,99% in MIRO-Silver®, segmented and faceted, exchangeable reflector unit in high-sheen black plastic, with glass cover, luminaire housing die-cast aluminium, powder-coated, white Please order canopy and driver unit separatly

Recessed canopy Mounting plate with accessories for recessed fitting, Connecting cable with plug connection for driver unit, cover sheet steel, powder-coated

76500053 Canopy, silver 76500054 Canopy, black 76500055 Canopy, white