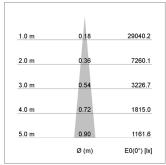

## LIGHT TECHNOLOGY

LED СОВ Light colour 840 Luminous flux 1430 lm System power 17 W Luminaire Efficiency 84 lm/W Reflector NarrowSpot Beam angle 10° On/Off Controller