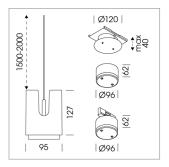

## **LUMINAIRE**

Weight 0.8 kg
Protection rating . class IP 20 . III
Luminaire colour silver

## **OPCJA**

RAL-colours, NCS-colours (powder coating or wet spraying) on inquiry, surface alloys on inquiry, honeycomb louver

Suspended luminaire with LED, rated life of the LED L80/B10 50000 h (tambient 25°C), colour rendering index CRI > 80, chromaticity tolerance 3 SDCM (initial), rotation-symmetrical reflector with circular light distribution pattern, 3D silicone lens to reduce the proportion of scattered light, reflector pure aluminium 99,99% in MIRO-Silver®, segmented and faceted, exchangeable reflector unit in high-sheen black plastic, with glass cover, luminaire housing die-cast aluminium, powder-coated, silver Please order canopy and driver unit separatly