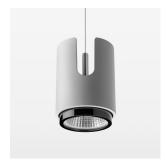

## Pendiro IC

Article number: 80670009

## **OPCJA**

RAL-colours, NCS-colours (powder coating or wet spraying) on inquiry, surface alloys on inquiry, honeycomb louver

Suspended luminaire with LED, rated life of the LED L80/B10 50000 h (tambient 25°C), colour rendering index CRI > 80, chromaticity tolerance 3 SDCM (initial), rotation-symmetrical reflector with circular light distribution pattern, 3D silicone lens to reduce the proportion of scattered light, reflector pure aluminium 99,99% in MIRO-Silver®, segmented and faceted, exchangeable reflector unit in high-sheen black plastic, with glass cover, luminaire housing die-cast aluminium, powder-coated, silver Please order canopy and driver unit separatly