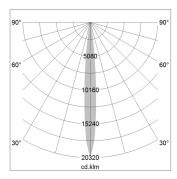

## LIGHT TECHNOLOGY

LED СОВ Light colour 840 Luminous flux 1430 lm System power 17 W Luminaire Efficiency 84 lm/W Reflector NarrowSpot Beam angle 10° On/Off Controller