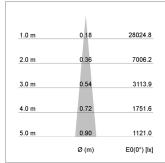

## LIGHT TECHNOLOGY

LED СОВ Light colour 830 Luminous flux 1380 lm 17 W System power Luminaire Efficiency 81 lm/W Reflector NarrowSpot Beam angle 10° On/Off Controller