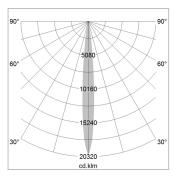

## LIGHT TECHNOLOGY

LED СОВ Light colour 830 Luminous flux 1380 lm 17 W System power Luminaire Efficiency 81 lm/W Reflector NarrowSpot Beam angle 10° On/Off Controller