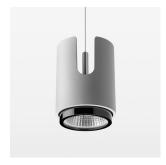

## Pendiro IC

Article number: 80670007

## **OPCJA**

RAL-colours, NCS-colours (powder coating or wet spraying) on inquiry, surface alloys on inquiry, honeycomb louver

Suspended luminaire with LED, rated life of the LED L80/B10 50000 h (tambient 25°C), colour rendering index CRI > 80, chromaticity tolerance 3 SDCM (initial), rotation-symmetrical reflector with circular light distribution pattern, 3D silicone lens to reduce the proportion of scattered light, reflector pure aluminium 99,99% in MIRO-Silver®, segmented and faceted, exchangeable reflector unit in high-sheen black plastic, with glass cover, luminaire housing die-cast aluminium, powder-coated, silver Please order canopy and driver unit separatly