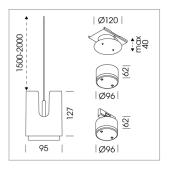

## **LUMINAIRE**

Weight 0.8 kg
Protection rating . class IP 20 . III
Luminaire colour silver

## **OPCJA**

RAL-colours, NCS-colours (powder coating or wet spraying) on inquiry, surface alloys on inquiry, honeycomb louver

Suspended luminaire with LED, rated life of the LED L80/B10 50000 h (tambient 25°C), colour rendering index CRI > 80, chromaticity tolerance 3 SDCM (initial), rotation-symmetrical reflector with circular light distribution pattern, 3D silicone lens to reduce the proportion of scattered light, reflector pure aluminium 99,99% in MIRO-Silver®, segmented and faceted, exchangeable reflector unit in high-sheen black plastic, with glass cover, luminaire housing die-cast aluminium, powder-coated, silver Please order canopy and driver unit separatly