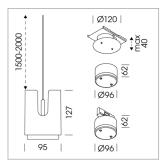

## **LUMINAIRE**

Weight 0.8 kg
Protection rating . class IP 20 . III
Luminaire colour black

## **OPCJA**

RAL-colours, NCS-colours (powder coating or wet spraying) on inquiry, surface alloys on inquiry, honeycomb louver

Suspended luminaire with LED, rated life of the LED L80/B10 50000 h (tambient 25°C), colour rendering index CRI > 95, chromaticity tolerance 2 SDCM (initial), rotation-symmetrical reflector with circular light distribution pattern, 3D silicone lens to reduce the proportion of scattered light, reflector pure aluminium 99,99% in MIRO-Silver®, segmented and faceted, exchangeable reflector unit in high-sheen black plastic, with glass cover, luminaire housing die-cast aluminium, powder-coated, black Please order canopy and driver unit separatly