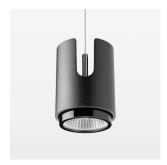

## Pendiro IC

Article number: 80670005

## **OPCJA**

RAL-colours, NCS-colours (powder coating or wet spraying) on inquiry, surface alloys on inquiry, honeycomb louver

Suspended luminaire with LED, rated life of the LED L80/B10 50000 h (tambient 25°C), colour rendering index CRI > 95, chromaticity tolerance 2 SDCM (initial), rotation-symmetrical reflector with circular light distribution pattern, 3D silicone lens to reduce the proportion of scattered light, reflector pure aluminium 99,99% in MIRO-Silver®, segmented and faceted, exchangeable reflector unit in high-sheen black plastic, with glass cover, luminaire housing die-cast aluminium, powder-coated, black Please order canopy and driver unit separatly