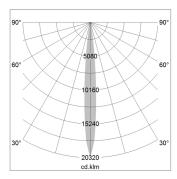

## LIGHT TECHNOLOGY

LED СОВ Light colour 835 Luminous flux 1410 lm System power 17 W Luminaire Efficiency 83 lm/W Reflector NarrowSpot Beam angle 10° On/Off Controller