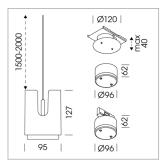

## **LUMINAIRE**

Weight 0.8 kg
Protection rating . class IP 20 . III
Luminaire colour black

## **OPCJA**

RAL-colours, NCS-colours (powder coating or wet spraying) on inquiry, surface alloys on inquiry, honeycomb louver

Suspended luminaire with LED, rated life of the LED L80/B10 50000 h (tambient 25°C), colour rendering index CRI > 80, chromaticity tolerance 3 SDCM (initial), rotation-symmetrical reflector with circular light distribution pattern, 3D silicone lens to reduce the proportion of scattered light, reflector pure aluminium 99,99% in MIRO-Silver®, segmented and faceted, exchangeable reflector unit in high-sheen black plastic, with glass cover, luminaire housing die-cast aluminium, powder-coated, black Please order canopy and driver unit separatly