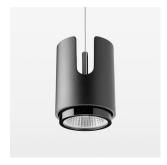

## Pendiro IC

Article number: 80670002

## **OPCJA**

RAL-colours, NCS-colours (powder coating or wet spraying) on inquiry, surface alloys on inquiry, honeycomb louver

Suspended luminaire with LED, rated life of the LED L80/B10 50000 h (tambient 25°C), colour rendering index CRI > 80, chromaticity tolerance 3 SDCM (initial), rotation-symmetrical reflector with circular light distribution pattern, 3D silicone lens to reduce the proportion of scattered light, reflector pure aluminium 99,99% in MIRO-Silver®, segmented and faceted, exchangeable reflector unit in high-sheen black plastic, with glass cover, luminaire housing die-cast aluminium, powder-coated, black Please order canopy and driver unit separatly