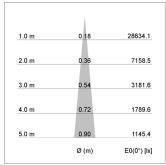

## LIGHT TECHNOLOGY

LED СОВ Light colour 835 Luminous flux 1410 lm System power 17 W Luminaire Efficiency 83 lm/W Reflector NarrowSpot Beam angle 10° On/Off Controller