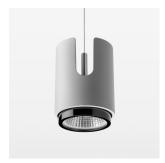

## Pendiro IC

Article number: 80670012

## **OPCJA**

RAL-colours, NCS-colours (powder coating or wet spraying) on inquiry, surface alloys on inquiry, honeycomb louver

Suspended luminaire with LED, rated life of the LED L80/B10 50000 h (tambient 25°C), colour rendering index CRI > 96, chromaticity tolerance 2 SDCM (initial), rotation-symmetrical reflector with circular light distribution pattern, 3D silicone lens to reduce the proportion of scattered light, reflector pure aluminium 99,99% in MIRO-Silver®, segmented and faceted, exchangeable reflector unit in high-sheen black plastic, with glass cover, luminaire housing die-cast aluminium, powder-coated, silver Please order canopy and driver unit separatly