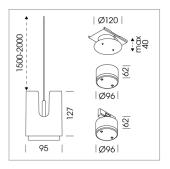

## Pendiro IC

Article number: 80670012

## **LUMINAIRE**

Weight 0.8 kg
Protection rating . class IP 20 . III
Luminaire colour silver

## **OPCJA**

RAL-colours, NCS-colours (powder coating or wet spraying) on inquiry, surface alloys on inquiry, honeycomb louver

Suspended luminaire with LED, rated life of the LED L80/B10 50000 h (tambient 25°C), colour rendering index CRI > 96, chromaticity tolerance 2 SDCM (initial), rotation-symmetrical reflector with circular light distribution pattern, 3D silicone lens to reduce the proportion of scattered light, reflector pure aluminium 99,99% in MIRO-Silver®, segmented and faceted, exchangeable reflector unit in high-sheen black plastic, with glass cover, luminaire housing die-cast aluminium, powder-coated, silver Please order canopy and driver unit separatly