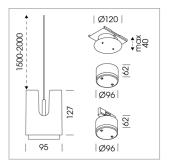

## LIGHT TECHNOLOGY

LED СОВ Light colour 927 Luminous flux 1600 lm 17 W System power Luminaire Efficiency 94 lm/W Reflector Spot Beam angle 20° On/Off Controller

Weight 0.8 kg
Protection rating . class IP 20 . III
Luminaire colour black

## **OPCJA**

RAL-colours, NCS-colours (powder coating or wet spraying) on inquiry, surface alloys on inquiry, honeycomb louver

Suspended luminaire with LED, rated life of the LED L80/B10 50000 h (tambient 25°C), colour rendering index CRI > 90, chromaticity tolerance 2 SDCM (initial), rotation-symmetrical reflector with circular light distribution pattern, 3D silicone lens to reduce the proportion of scattered light, reflector pure aluminium 99,99% in MIRO-Silver®, segmented and faceted, exchangeable reflector unit in high-sheen black plastic, with glass cover, luminaire housing die-cast aluminium, powder-coated, black Please order canopy and driver unit separatly