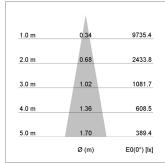

## LIGHT TECHNOLOGY

LED СОВ Light colour 927 Luminous flux 1600 lm 17 W System power Luminaire Efficiency 94 lm/W Reflector Spot Beam angle 20° On/Off Controller

Weight 0.8 kg
Protection rating . class IP 20 . III
Luminaire colour black