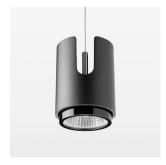

## **OPCJA**

RAL-colours, NCS-colours (powder coating or wet spraying) on inquiry, surface alloys on inquiry, honeycomb louver

Suspended luminaire with LED, rated life of the LED L80/B10 50000 h (tambient 25°C), colour rendering index CRI > 90, chromaticity tolerance 2 SDCM (initial), rotation-symmetrical reflector with circular light distribution pattern, 3D silicone lens to reduce the proportion of scattered light, reflector pure aluminium 99,99% in MIRO-Silver®, segmented and faceted, exchangeable reflector unit in high-sheen black plastic, with glass cover, luminaire housing die-cast aluminium, powder-coated, black Please order canopy and driver unit separatly