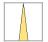

## LIGHT TECHNOLOGY

LED СОВ Light colour 927 Luminous flux 1600 lm 17 W System power Luminaire Efficiency 94 lm/W Reflector Spot Beam angle 20° On/Off Controller

Weight 0.8 kg
Protection rating . class IP 20 . III
Luminaire colour black

## **OPCJA**

RAL-colours, NCS-colours (powder coating or wet spraying) on inquiry, surface alloys on inquiry, honeycomb louver

Suspended luminaire with LED, rated life of the LED L80/B10 50000 h (tambient 25°C), colour rendering index CRI > 90, chromaticity tolerance 2 SDCM (initial), rotation-symmetrical reflector with circular light distribution pattern, 3D silicone lens to reduce the proportion of scattered light, reflector pure aluminium 99,99% in MIRO-Silver®, segmented and faceted, exchangeable reflector unit in high-sheen black plastic, with glass cover, luminaire housing die-cast aluminium, powder-coated, black Please order canopy and driver unit separatly