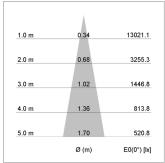

## LIGHT TECHNOLOGY

LED СОВ Light colour 840 Luminous flux 2140 lm 17 W System power Luminaire Efficiency 126 lm/W Reflector Spot 20° Beam angle On/Off Controller