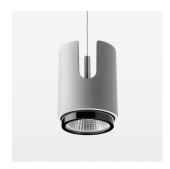

## Pendiro IC

Article number: 80680015

## **OPCJA**

RAL-colours, NCS-colours (powder coating or wet spraying) on inquiry, surface alloys on inquiry, honeycomb louver

Suspended luminaire with LED, rated life of the LED L80/B10 50000 h (tambient 25°C), colour rendering index CRI > 80, chromaticity tolerance 2 SDCM (initial), rotation-symmetrical reflector with circular light distribution pattern, 3D silicone lens to reduce the proportion of scattered light, reflector pure aluminium 99,99% in MIRO-Silver®, segmented and faceted, exchangeable reflector unit in high-sheen black plastic, with glass cover, luminaire housing die-cast aluminium, powder-coated, silver Please order canopy and driver unit separatly