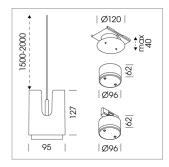

## **LUMINAIRE**

Weight 0.8 kg
Protection rating . class IP 20 . III
Luminaire colour silver

## **OPCJA**

RAL-colours, NCS-colours (powder coating or wet spraying) on inquiry, surface alloys on inquiry, honeycomb louver

Suspended luminaire with LED, rated life of the LED L80/B10 50000 h (tambient 25°C), colour rendering index CRI > 80, chromaticity tolerance 2 SDCM (initial), rotation-symmetrical reflector with circular light distribution pattern, 3D silicone lens to reduce the proportion of scattered light, reflector pure aluminium 99,99% in MIRO-Silver®, segmented and faceted, exchangeable reflector unit in high-sheen black plastic, with glass cover, luminaire housing die-cast aluminium, powder-coated, silver Please order canopy and driver unit separatly

Recessed canopy Mounting plate with accessories for recessed fitting, Connecting cable with plug connection for driver unit, cover sheet steel, powder-coated

76500053 Canopy, silver 76500054 Canopy, black 76500055 Canopy, white