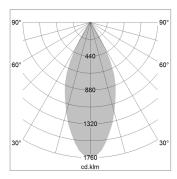

## LIGHT TECHNOLOGY

LED СОВ Light colour 840 Luminous flux 2200 lm System power 17 W Luminaire Efficiency 129 lm/W Reflector Flood Beam angle 44° On/Off Controller