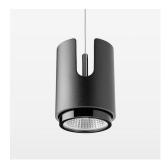

## Pendiro IC

Article number: 80700003

## **OPCJA**

RAL-colours, NCS-colours (powder coating or wet spraying) on inquiry, surface alloys on inquiry, honeycomb louver

Suspended luminaire with LED, rated life of the LED L80/B10 50000 h (tambient 25°C), colour rendering index CRI > 80, chromaticity tolerance 2 SDCM (initial), reflector with circular light distribution pattern, reflector pure aluminium 99,99% in MIRO-Silver®, segmented and faceted, exchangeable reflector unit in high-sheen black plastic, with glass cover, luminaire housing die-cast aluminium, powder-coated, black Please order canopy and driver unit separatly