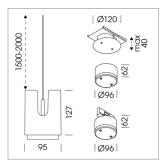

## **LUMINAIRE**

Weight 0.8 kg
Protection rating . class IP 20 . III
Luminaire colour black

## **OPCJA**

RAL-colours, NCS-colours (powder coating or wet spraying) on inquiry, surface alloys on inquiry, honeycomb louver

Suspended luminaire with LED, rated life of the LED L80/B10 50000 h (tambient 25°C), colour rendering index CRI > 80, chromaticity tolerance 2 SDCM (initial), reflector with circular light distribution pattern, reflector pure aluminium 99,99% in MIRO-Silver®, segmented and faceted, exchangeable reflector unit in high-sheen black plastic, with glass cover, luminaire housing die-cast aluminium, powder-coated, black Please order canopy and driver unit separatly