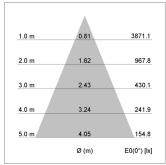

## LIGHT TECHNOLOGY

LED СОВ Light colour 840 Luminous flux 2200 lm System power 17 W Luminaire Efficiency 129 lm/W Reflector Flood Beam angle 44° On/Off Controller