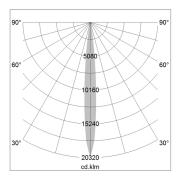

## LIGHT TECHNOLOGY

LED COB Light colour PearlWhite Luminous flux 1140 lm 17 W System power Luminaire Efficiency 67 lm/W Reflector NarrowSpot Beam angle 10° On/Off Controller