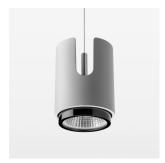

## Pendiro IC

Article number: 80670020

## **OPCJA**

RAL-colours, NCS-colours (powder coating or wet spraying) on inquiry, surface alloys on inquiry, honeycomb louver

Suspended luminaire with LED, rated life of the LED L80/B10 50000 h (tambient 25°C), colour rendering index CRI > 90, chromaticity tolerance 2 SDCM (initial), rotation-symmetrical reflector with circular light distribution pattern, 3D silicone lens to reduce the proportion of scattered light, reflector pure aluminium 99,99% in MIRO-Silver®, segmented and faceted, exchangeable reflector unit in high-sheen black plastic, with glass cover, luminaire housing die-cast aluminium, powder-coated, silver Please order canopy and driver unit separatly