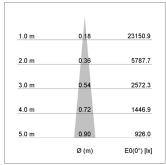

## LIGHT TECHNOLOGY

LED COB Light colour PearlWhite Luminous flux 1140 lm 17 W System power Luminaire Efficiency 67 lm/W Reflector NarrowSpot Beam angle 10° On/Off Controller