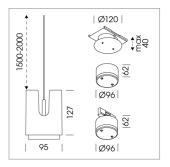

## **LUMINAIRE**

Weight 0,7 kg
Protection rating . class IP 20 . III
Luminaire colour silver

## **OPCJA**

RAL-colours, NCS-colours (powder coating or wet spraying) on inquiry, surface alloys on inquiry, honeycomb louver

Suspended luminaire with LED, rated life of the LED L80/B10 50000 h (tambient 25°C), colour rendering index CRI > 90, chromaticity tolerance 2 SDCM (initial), rotation-symmetrical reflector with circular light distribution pattern, 3D silicone lens to reduce the proportion of scattered light, reflector pure aluminium 99,99% in MIRO-Silver®, segmented and faceted, exchangeable reflector unit in high-sheen black plastic, with glass cover, luminaire housing die-cast aluminium, powder-coated, silver Please order canopy and driver unit separatly