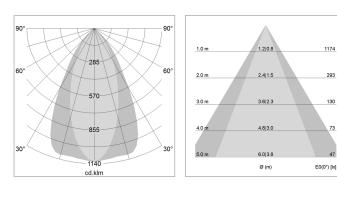

## LIGHT TECHNOLOGY

| LED                  | COB       |
|----------------------|-----------|
| Light colour         | BeNature  |
| Luminous flux        | 1040 lm   |
| System power         | 23 W      |
| Luminaire Efficiency | 45 lm/W   |
| Reflector            | OvalBasic |
| Beam angle           | 60° x 40° |
| Controller           | On/Off    |