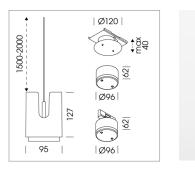

## LUMINAIRE

| Weight                    |  |
|---------------------------|--|
| Protection rating . class |  |
| Luminaire colour          |  |

0.8 kg IP 20 . III white

Suspended luminaire with LED, rated life of the LED L80/B10 50000 h (tambient 25°C), colour rendering index CRI > 95, chromaticity tolerance 2 SDCM (initial), reflector with oval light distribution pattern, 3D silicone lens to reduce the proportion of scattered light, reflector pure aluminium 99,99% in MIRO-Silver®, segmented, exchangeable reflector unit in high-sheen black plastic, with glass cover, luminaire housing die-cast aluminium, powder-coated, white