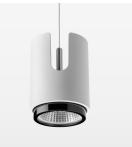

## Pendiro IC

Article number: 80710039

## LUMINAIRE

| Weight                    |  |
|---------------------------|--|
| Protection rating . class |  |
| Luminaire colour          |  |

0.8 kg IP 20 . III white

Suspended luminaire with LED, rated life of the LED L80/B10 50000 h (tambient 25°C), colour rendering index CRI > 95, chromaticity tolerance 2 SDCM (initial), reflector with oval light distribution pattern, 3D silicone lens to reduce the proportion of scattered light, reflector pure aluminium 99,99% in MIRO-Silver®, segmented, exchangeable reflector unit in high-sheen black plastic, with glass cover, luminaire housing die-cast aluminium, powder-coated, white