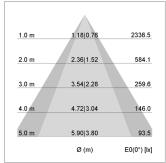

## LIGHT TECHNOLOGY

LED СОВ Light colour 835 Luminous flux 2070 lm System power 17 W Luminaire Efficiency 122 lm/W Reflector OvalBasic Beam angle 60° x 40° On/Off Controller