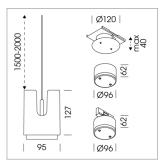

## **LUMINAIRE**

Weight 0.8 kg
Protection rating . class IP 20 . III
Luminaire colour black

## **OPCJA**

RAL-colours, NCS-colours (powder coating or wet spraying) on inquiry, surface alloys on inquiry, honeycomb louver

Suspended luminaire with LED, rated life of the LED L80/B10 50000 h (tambient 25°C), colour rendering index CRI > 80, chromaticity tolerance 2 SDCM (initial), reflector with oval light distribution pattern, 3D silicone lens to reduce the proportion of scattered light, reflector pure aluminium 99,99% in MIRO-Silver®, segmented, exchangeable reflector unit in high-sheen black plastic, with glass cover, luminaire housing die-cast aluminium, powdercoated, black

Please order canopy and driver unit separatly

Recessed canopy Mounting plate with accessories for recessed fitting, Connecting cable with plug connection for driver unit, cover sheet steel, powder-coated