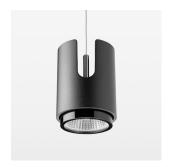

## Pendiro IC

Article number: 80710002

## **OPCJA**

RAL-colours, NCS-colours (powder coating or wet spraying) on inquiry, surface alloys on inquiry, honeycomb louver

Suspended luminaire with LED, rated life of the LED L80/B10 50000 h (tambient 25°C), colour rendering index CRI > 80, chromaticity tolerance 2 SDCM (initial), reflector with oval light distribution pattern, 3D silicone lens to reduce the proportion of scattered light, reflector pure aluminium 99,99% in MIRO-Silver®, segmented, exchangeable reflector unit in high-sheen black plastic, with glass cover, luminaire housing die-cast aluminium, powdercoated, black