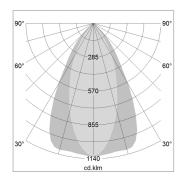

## LIGHT TECHNOLOGY

LED СОВ Light colour 835 Luminous flux 2070 lm System power 17 W Luminaire Efficiency 122 lm/W Reflector OvalBasic Beam angle 60° x 40° On/Off Controller