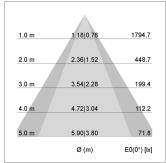

## LIGHT TECHNOLOGY

LED СОВ Light colour 927 Luminous flux 1590 lm 17 W System power Luminaire Efficiency 94 lm/W Reflector OvalBasic Beam angle 60° x 40° On/Off Controller