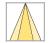

## LIGHT TECHNOLOGY

LED СОВ Light colour 927 Luminous flux 1590 lm 17 W System power Luminaire Efficiency 94 lm/W Reflector OvalBasic Beam angle 60° x 40° On/Off Controller

## **OPCJA**

RAL-colours, NCS-colours (powder coating or wet spraying) on inquiry, surface alloys on inquiry, honeycomb louver

Suspended luminaire with LED, rated life of the LED L80/B10 50000 h (tambient 25°C), colour rendering index CRI > 90, chromaticity tolerance 2 SDCM (initial), reflector with oval light distribution pattern, 3D silicone lens to reduce the proportion of scattered light, reflector pure aluminium 99,99% in MIRO-Silver®, segmented, exchangeable reflector unit in high-sheen black plastic, with glass cover, luminaire housing die-cast aluminium, powdercoated, black