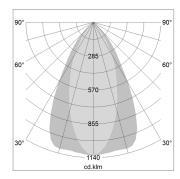

## LIGHT TECHNOLOGY

LED СОВ Light colour 927 Luminous flux 1590 lm 17 W System power Luminaire Efficiency 94 lm/W Reflector OvalBasic Beam angle 60° x 40° On/Off Controller