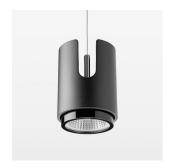

## Pendiro IC

Article number: 80710004

## **OPCJA**

RAL-colours, NCS-colours (powder coating or wet spraying) on inquiry, surface alloys on inquiry, honeycomb louver

Suspended luminaire with LED, rated life of the LED L80/B10 50000 h (tambient 25°C), colour rendering index CRI > 90, chromaticity tolerance 2 SDCM (initial), reflector with oval light distribution pattern, 3D silicone lens to reduce the proportion of scattered light, reflector pure aluminium 99,99% in MIRO-Silver®, segmented, exchangeable reflector unit in high-sheen black plastic, with glass cover, luminaire housing die-cast aluminium, powdercoated, black