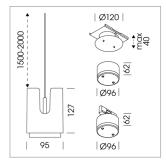

## **LUMINAIRE**

Weight 0.8 kg
Protection rating . class IP 20 . III
Luminaire colour black

## **OPCJA**

RAL-colours, NCS-colours (powder coating or wet spraying) on inquiry, surface alloys on inquiry, honeycomb louver

Suspended luminaire with LED, rated life of the LED L80/B10 50000 h (tambient 25°C), colour rendering index CRI > 90, chromaticity tolerance 2 SDCM (initial), reflector with oval light distribution pattern, 3D silicone lens to reduce the proportion of scattered light, reflector pure aluminium 99,99% in MIRO-Silver®, segmented, exchangeable reflector unit in high-sheen black plastic, with glass cover, luminaire housing die-cast aluminium, powdercoated, black

Please order canopy and driver unit separatly

Recessed canopy Mounting plate with accessories for recessed fitting, Connecting cable with plug connection for driver unit, cover sheet steel, powder-coated