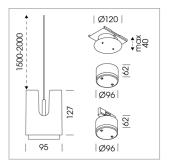

## **LUMINAIRE**

Weight 0.8 kg
Protection rating . class IP 20 . III
Luminaire colour silver

## **OPCJA**

RAL-colours, NCS-colours (powder coating or wet spraying) on inquiry, surface alloys on inquiry, honeycomb louver

Suspended luminaire with LED, rated life of the LED L80/B10 50000 h (tambient 25°C), colour rendering index CRI > 80, chromaticity tolerance 2 SDCM (initial), rotation-symmetrical reflector with circular light distribution pattern, 3D silicone lens to reduce the proportion of scattered light, reflector pure aluminium 99,99% in MIRO-Silver®, segmented and faceted, exchangeable reflector unit in high-sheen black plastic, with glass cover, luminaire housing die-cast aluminium, powder-coated, silver Please order canopy and driver unit separatly