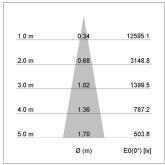

## LIGHT TECHNOLOGY

LED СОВ Light colour 830 Luminous flux 2070 lm 17 W System power Luminaire Efficiency 122 lm/W Reflector Spot 20° Beam angle On/Off Controller