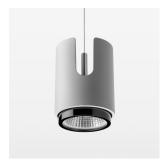

## Pendiro IC

Article number: 80680013

## **OPCJA**

RAL-colours, NCS-colours (powder coating or wet spraying) on inquiry, surface alloys on inquiry, honeycomb louver

Suspended luminaire with LED, rated life of the LED L80/B10 50000 h (tambient 25°C), colour rendering index CRI > 80, chromaticity tolerance 2 SDCM (initial), rotation-symmetrical reflector with circular light distribution pattern, 3D silicone lens to reduce the proportion of scattered light, reflector pure aluminium 99,99% in MIRO-Silver®, segmented and faceted, exchangeable reflector unit in high-sheen black plastic, with glass cover, luminaire housing die-cast aluminium, powder-coated, silver Please order canopy and driver unit separatly