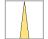

## LIGHT TECHNOLOGY

LED СОВ Light colour 830 Luminous flux 2070 lm 17 W System power Luminaire Efficiency 122 lm/W Reflector Spot 20° Beam angle On/Off Controller

## **OPCJA**

RAL-colours, NCS-colours (powder coating or wet spraying) on inquiry, surface alloys on inquiry, honeycomb louver

Suspended luminaire with LED, rated life of the LED L80/B10 50000 h (tambient 25°C), colour rendering index CRI > 80, chromaticity tolerance 2 SDCM (initial), rotation-symmetrical reflector with circular light distribution pattern, 3D silicone lens to reduce the proportion of scattered light, reflector pure aluminium 99,99% in MIRO-Silver®, segmented and faceted, exchangeable reflector unit in high-sheen black plastic, with glass cover, luminaire housing die-cast aluminium, powder-coated, silver Please order canopy and driver unit separatly