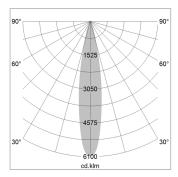

## LIGHT TECHNOLOGY

LED СОВ Light colour 830 Luminous flux 2070 lm 17 W System power Luminaire Efficiency 122 lm/W Reflector Spot 20° Beam angle On/Off Controller