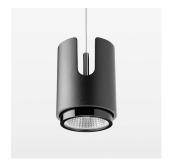

## **OPCJA**

RAL-colours, NCS-colours (powder coating or wet spraying) on inquiry, surface alloys on inquiry, honeycomb louver

Suspended luminaire with LED, rated life of the LED L80/B10 50000 h (tambient 25°C), colour rendering index CRI > 96, chromaticity tolerance 2 SDCM (initial), rotation-symmetrical reflector with circular light distribution pattern, 3D silicone lens to reduce the proportion of scattered light, reflector pure aluminium 99,99% in MIRO-Silver®, segmented and faceted, exchangeable reflector unit in high-sheen black plastic, with glass cover, luminaire housing die-cast aluminium, powder-coated, black Please order canopy and driver unit separatly