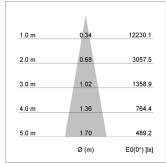

## LIGHT TECHNOLOGY

LED COB Light colour BeColor Luminous flux 2010 lm 23 W System power Luminaire Efficiency 85 lm/W Reflector Spot 20° Beam angle On/Off Controller