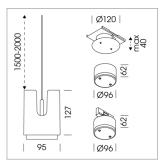

## **LUMINAIRE**

Weight 0.8 kg
Protection rating . class IP 20 . III
Luminaire colour black

## **OPCJA**

RAL-colours, NCS-colours (powder coating or wet spraying) on inquiry, surface alloys on inquiry, honeycomb louver

Suspended luminaire with LED, rated life of the LED L80/B10 50000 h (tambient 25°C), colour rendering index CRI > 96, chromaticity tolerance 2 SDCM (initial), rotation-symmetrical reflector with circular light distribution pattern, 3D silicone lens to reduce the proportion of scattered light, reflector pure aluminium 99,99% in MIRO-Silver®, segmented and faceted, exchangeable reflector unit in high-sheen black plastic, with glass cover, luminaire housing die-cast aluminium, powder-coated, black Please order canopy and driver unit separatly